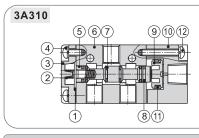

#### İç Yapı / Inner Structure

| No. | Item                | No. | Item          |  |
|-----|---------------------|-----|---------------|--|
| 1   | Bottom cover gasket | 7   | O-ring        |  |
| 2   | Spring              | 8   | Wear ring     |  |
| 3   | Bottom cover        | 9   | Piston        |  |
| 4   | Bottom cover screw  | 10  | Pilot body    |  |
| 5   | Spool               | 11  | Piston O-ring |  |
| 6   | Body                | 12  | Piston screw  |  |