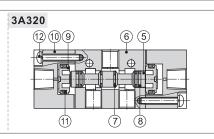

#### İç Yapı / Inner Structure

| No. | Item                | No. | Item          |  |
|-----|---------------------|-----|---------------|--|
| 1   | Bottom cover gasket | 7   | O-ring        |  |
| 2   | Spring              | 8   | Wear ring     |  |
| 3   | Bottom cover        | 9   | Piston        |  |
| 4   | Bottom cover screw  | 10  | Pilot body    |  |
| 5   | Spool               | 11  | Piston O-ring |  |
| 6   | Body                | 12  | Piston screw  |  |