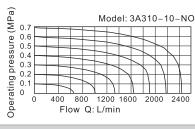

embol /Symbol







[Note1] PT thread, G thread and NPT thread are available.

[Note2] Once lubricated air is used, continue with same medium to optimise valve life span.Lubricants like ISO VG32 or equivalent are recommended.

Aluminum alloy

5 cycle/sec

[Note3] The maximum actuation frequency is in the no-load state.

## Ürün Özelliği / Product Feature

- 1. Structure in sliding column mode: good tightness and sensitive reaction.
- 2. Double air control valves have memory function.
- Internal hole adopts special processing technology which has little attrition friction, low start pressure and long service life.
- 4. No need to add oil for lubrication.5. Multi-mounting helps to install and apply.
- 6. Integrate with the manifold to save installation space.

### Akış Şeması / Flow Chart



# Sipariş Kodu/ Ordering Code



Please refer to 107 for manifold specification and the order way.

#### İç Yapı / Inner Structure





| No. | Item                | No. | Item          |  |
|-----|---------------------|-----|---------------|--|
| 1   | Bottom cover gasket | 7   | O-ring        |  |
| 2   | Spring              | 8   | Wear ring     |  |
| 3   | Bottom cover        | 9   | Piston        |  |
| 4   | Bottom cover screw  | 10  | Pilot body    |  |
| 5   | Spool               | 11  | Piston O-ring |  |
| 6   | Body                | 12  | Piston screw  |  |

# Boyutlar / Dimensions