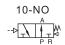

#### Sembol /Symbol

[Note1] PT thread, G thread and NPT thread are available.

[Note2] Once lubricated air is used, continue with same medium to optimise valve life span.Lubricants like ISO VG32 or equivalent are recommended.