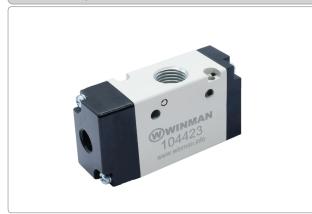

# WINMAN Hava Kontrollü Pnömatik Valf (3/2 yollu) / Air Control Pneumatic Valve (3/2 way)

Temperature

Max. frequency [Note 3]

#### 3A300 Serisi / 3A300 Series

| Özellikler / Speci  | ellikler / Specification |                                                   |  |                                 |          |  |  |  |
|---------------------|--------------------------|---------------------------------------------------|--|---------------------------------|----------|--|--|--|
| Model               | 3A310-08                 | 3A320-08                                          |  | 3A310-10                        | 3A320-10 |  |  |  |
| Fluid               | Air                      | Air (to be filtered by 40 $\mu$ m filter element) |  |                                 |          |  |  |  |
| Acting              |                          | Exterior control                                  |  |                                 |          |  |  |  |
| Port size [Note1]   | In=Out                   | In=Out=1/4"                                       |  | In=Out=3/8"                     |          |  |  |  |
| Orifice size        | 25.0mm² (Cv =            | 25.0mm² (Cv = 1.39)                               |  | 30.0mm <sup>2</sup> (Cv = 1.67) |          |  |  |  |
| Valve type          |                          | 3 port 2 position                                 |  |                                 |          |  |  |  |
| Lubrication [Note2] |                          | Not required                                      |  |                                 |          |  |  |  |
| Operating pressure  |                          | 0.15~0.8MPa(21~114psi)                            |  |                                 |          |  |  |  |
| Proof pressure      |                          | 1.2MPa(175psi)                                    |  |                                 |          |  |  |  |
|                     |                          |                                                   |  |                                 |          |  |  |  |

## Ürün Özelliği / Product Feature

- 1. Structure in sliding column mode: good tightness and sensitive reaction.
- 2. Double air control valves have memory function.
- Internal hole adopts special processing technology which has little attrition friction, low start pressure and long service life.
- 4. No need to add oil for lubrication.5. Multi-mounting helps to install and apply.
- 6. Integrate with the manifold to save installation space.