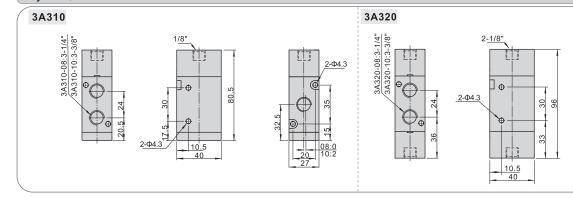

ong service life.
- 4. No need to add oil for lubrication.5. Multi-mounting helps to install and apply.
- 6. Integrate with the manifold to save installation space.

### Akış Şeması / Flow Chart



# Sipariş Kodu/ Ordering Code



Please refer to 107 for manifold specification and the order way.

#### İç Yapı / Inner Structure





| No. | Item                | No. | Item          |  |
|-----|---------------------|-----|---------------|--|
| 1   | Bottom cover gasket | 7   | O-ring        |  |
| 2   | Spring              | 8   | Wear ring     |  |
| 3   | Bottom cover        | 9   | Piston        |  |
| 4   | Bottom cover screw  | 10  | Pilot body    |  |
| 5   | Spool               | 11  | Piston O-ring |  |
| 6   | Body                | 12  | Piston screw  |  |

# Boyutlar / Dimensions