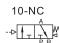

#### Sembol /Symbol

[Note1] PT thread, G thread and NPT thread are available.

[Note2] Once lubricated air is used, continue with same medium to optimise valve life span.Lubricants like ISO VG32 or equivalent are recommended.