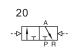

#### Sembol /Symbol

[Note1] PT thread, G thread and NPT thread are available.

[Note2] Once lubricated air is used, continue with same medium to optimise valve life span.Lubricants like ISO VG32 or equivalent are recommended.