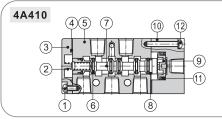

## İç Yapı / Inner Structure

| No. | Item   | No. | Item                | No. | Item   | No. | Item      | No. | Item       | No. | Item   | No. | Item          | No. | Item          | No. | Item       |
|-----|--------|-----|---------------------|-----|--------|-----|-----------|-----|------------|-----|--------|-----|---------------|-----|---------------|-----|------------|
| 1   | Screw  | 3   | Bottom cover        | 5   | Body   | 7   | Spool     | 9   | Piston     | 11  | O-ring | 13  | Screw         | 15  | Return Spring | 17  | E Clip     |
| 2   | Spring | 4   | Bottom cover gasket | 6   | O-ring | 8   | Wear ring | 10  | Pilot body | 12  | Screw  | 14  | Spring holder | 16  | Spring holder | 18  | Side cover |

## 4A410