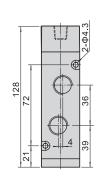

A400 Serisi /4A400 Series

## İç Yapı / Inner Structure







| No. | Item   | No. | Item                | No. | Item   | No. | Item      | No. | Item       | No. | Item   | No. | Item          | No. | Item          | No. | Item       |
|-----|--------|-----|---------------------|-----|--------|-----|-----------|-----|------------|-----|--------|-----|---------------|-----|---------------|-----|------------|
| 1   | Screw  | 3   | Bottom cover        | 5   | Body   | 7   | Spool     | 9   | Piston     | 11  | O-ring | 13  | Screw         | 15  | Return Spring | 17  | E Clip     |
| 2   | Spring | 4   | Bottom cover gasket | 6   | O-ring | 8   | Wear ring | 10  | Pilot body | 12  | Screw  | 14  | Spring holder | 16  | Spring holder | 18  | Side cover |

## Boyutlar / Dimensions

## 4A410







### 4A420







## 4A430