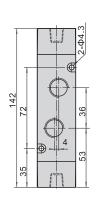

0 Series

## İç Yapı / Inner Structure







| No. | Item   | No. | Item                | No. | Item   | No. | Item      | No. | Item       | No. | Item   | No. | Item          | No. | Item          | No. | Item       |
|-----|--------|-----|---------------------|-----|--------|-----|-----------|-----|------------|-----|--------|-----|---------------|-----|---------------|-----|------------|
| 1   | Screw  | 3   | Bottom cover        | 5   | Body   | 7   | Spool     | 9   | Piston     | 11  | O-ring | 13  | Screw         | 15  | Return Spring | 17  | E Clip     |
| 2   | Spring | 4   | Bottom cover gasket | 6   | O-ring | 8   | Wear ring | 10  | Pilot body | 12  | Screw  | 14  | Spring holder | 16  | Spring holder | 18  | Side cover |

## Boyutlar / Dimensions

## 4A410







### 4A420







## 4A430