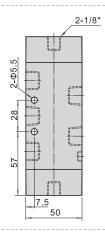

Series

## İç Yapı / Inner Structure







| No. | Item   | No. | Item                | No. | Item   | No. | Item      | No. | Item       | No. | Item   | No. | Item          | No. | Item          | No. | Item       |
|-----|--------|-----|---------------------|-----|--------|-----|-----------|-----|------------|-----|--------|-----|---------------|-----|---------------|-----|------------|
| 1   | Screw  | 3   | Bottom cover        | 5   | Body   | 7   | Spool     | 9   | Piston     | 11  | O-ring | 13  | Screw         | 15  | Return Spring | 17  | E Clip     |
| 2   | Spring | 4   | Bottom cover gasket | 6   | O-ring | 8   | Wear ring | 10  | Pilot body | 12  | Screw  | 14  | Spring holder | 16  | Spring holder | 18  | Side cover |

## Boyutlar / Dimensions

## 4A410







### 4A420







## 4A430