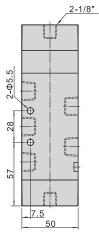

Please refer to 108 for manifold specification and the order way.

## Boyutlar / Dimensions