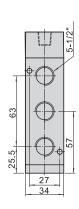

Serisi /4A400 Series

## İç Yapı / Inner Structure







| No. | Item   | No. | Item                | No. | Item   | No. | Item      | No. | Item       | No. | Item   | No. | Item          | No. | Item          | No. | Item       |
|-----|--------|-----|---------------------|-----|--------|-----|-----------|-----|------------|-----|--------|-----|---------------|-----|---------------|-----|------------|
| 1   | Screw  | 3   | Bottom cover        | 5   | Body   | 7   | Spool     | 9   | Piston     | 11  | O-ring | 13  | Screw         | 15  | Return Spring | 17  | E Clip     |
| 2   | Spring | 4   | Bottom cover gasket | 6   | O-ring | 8   | Wear ring | 10  | Pilot body | 12  | Screw  | 14  | Spring holder | 16  | Spring holder | 18  | Side cover |

## Boyutlar / Dimensions

## 4A410







### 4A420







## 4A430