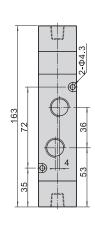

Yapı / Inner Structure







| No. | Item   | No. | Item                | No. | Item   | No. | Item      | No. | Item       | No. | Item   | No. | Item          | No. | Item          | No. | Item       |
|-----|--------|-----|---------------------|-----|--------|-----|-----------|-----|------------|-----|--------|-----|---------------|-----|---------------|-----|------------|
| 1   | Screw  | 3   | Bottom cover        | 5   | Body   | 7   | Spool     | 9   | Piston     | 11  | O-ring | 13  | Screw         | 15  | Return Spring | 17  | E Clip     |
| 2   | Spring | 4   | Bottom cover gasket | 6   | O-ring | 8   | Wear ring | 10  | Pilot body | 12  | Screw  | 14  | Spring holder | 16  | Spring holder | 18  | Side cover |

## Boyutlar / Dimensions

## 4A410







### 4A420







## 4A430