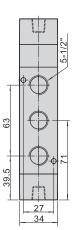

/ Inner Structure







| No. | Item   | No. | Item                | No. | Item   | No. | Item      | No. | Item       | No. | Item   | No. | Item          | No. | Item          | No. | Item       |
|-----|--------|-----|---------------------|-----|--------|-----|-----------|-----|------------|-----|--------|-----|---------------|-----|---------------|-----|------------|
| 1   | Screw  | 3   | Bottom cover        | 5   | Body   | 7   | Spool     | 9   | Piston     | 11  | O-ring | 13  | Screw         | 15  | Return Spring | 17  | E Clip     |
| 2   | Spring | 4   | Bottom cover gasket | 6   | O-ring | 8   | Wear ring | 10  | Pilot body | 12  | Screw  | 14  | Spring holder | 16  | Spring holder | 18  | Side cover |

## Boyutlar / Dimensions

## 4A410







### 4A420







## 4A430