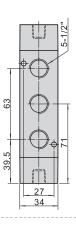

ries

## İç Yapı / Inner Structure







| No. | Item   | No. | Item                | No. | Item   | No. | Item      | No. | Item       | No. | Item   | No. | Item          | No. | Item          | No. | Item       |
|-----|--------|-----|---------------------|-----|--------|-----|-----------|-----|------------|-----|--------|-----|---------------|-----|---------------|-----|------------|
| 1   | Screw  | 3   | Bottom cover        | 5   | Body   | 7   | Spool     | 9   | Piston     | 11  | O-ring | 13  | Screw         | 15  | Return Spring | 17  | E Clip     |
| 2   | Spring | 4   | Bottom cover gasket | 6   | O-ring | 8   | Wear ring | 10  | Pilot body | 12  | Screw  | 14  | Spring holder | 16  | Spring holder | 18  | Side cover |

## Boyutlar / Dimensions

## 4A410







### 4A420







## 4A430