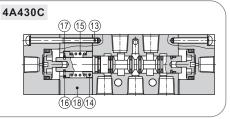

## İç Yapı / Inner Structure

| No. | Item   | No. | Item                | No. | Item   | No. | Item      | No. | Item       | No. | Item   | No. | Item          | No. | Item          | No. | Item       |
|-----|--------|-----|---------------------|-----|--------|-----|-----------|-----|------------|-----|--------|-----|---------------|-----|---------------|-----|------------|
| 1   | Screw  | 3   | Bottom cover        | 5   | Body   | 7   | Spool     | 9   | Piston     | 11  | O-ring | 13  | Screw         | 15  | Return Spring | 17  | E Clip     |
| 2   | Spring | 4   | Bottom cover gasket | 6   | O-ring | 8   | Wear ring | 10  | Pilot body | 12  | Screw  | 14  | Spring holder | 16  | Spring holder | 18  | Side cover |

## 4A430