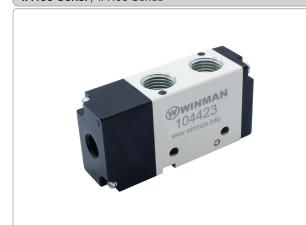

# WINMAN Hava Kontrollü Valf (5/2 yollu, 5/3 yollu) /Air Control Valve (5/2 way, 5/3 way)

#### 4A400 Serisi /4A400 Series

| Özellikler / Specifi | cation |
|----------------------|--------|
|                      |        |

| Model                  | 4A410-15                                          | 4A410-15   | 4A430C-15         | 4A430E-15 | 4A430P-15 |  |  |  |  |  |  |  |
|------------------------|---------------------------------------------------|------------|-------------------|-----------|-----------|--|--|--|--|--|--|--|
| Fluid                  | Air (to be filtered by 40 $\mu$ m filter element) |            |                   |           |           |  |  |  |  |  |  |  |
| Acting                 | Exterior control                                  |            |                   |           |           |  |  |  |  |  |  |  |
| Port size [Note1]      | In=Out=Exhaust=1/2"                               |            |                   |           |           |  |  |  |  |  |  |  |
| Orifice size           | 50.0r<br>(Cv=                                     |            |                   |           |           |  |  |  |  |  |  |  |
| Valve type             | 5 port 2                                          | 2 position | 5 port 3 position |           |           |  |  |  |  |  |  |  |
| Operating pressure     | 0.15~0.8MPa(21~114psi)                            |            |                   |           |           |  |  |  |  |  |  |  |
| Proof pressure         | 1.2MPa(175psi)                                    |            |                   |           |           |  |  |  |  |  |  |  |
| Temperature            | -20~70°C                                          |            |                   |           |           |  |  |  |  |  |  |  |
| Material of body       | Aluminum alloy                                    |            |                   |           |           |  |  |  |  |  |  |  |
| Lubrication [Note2]    | Not required                                      |            |                   |           |           |  |  |  |  |  |  |  |
| Max. frequency [Note3] | 3 cycle/sec                                       |            |                   |           |           |  |  |  |  |  |  |  |
| Weight (g)             | 555                                               | 685        |                   | 735       |           |  |  |  |  |  |  |  |