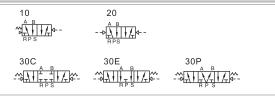

Sembol /Symbol

[Note1] PT thread, G thread and NPT thread are available.

[Note2] Once lubricated air is used, continue with same medium to optimise valve life span. Lubricants like ISO VG32 or equivalent are recommended.

#### Sipariş Kodu / Ordering Code

| □ Model                     | □ Code        | □ Valve type                                                                                                                                                                                               | □ Port size | ☐ Thread type               |
|-----------------------------|---------------|------------------------------------------------------------------------------------------------------------------------------------------------------------------------------------------------------------|-------------|-----------------------------|
| 4A: Air Valve(5/2, 5/3 way) | 4: 400 Series | 10: Single air control 5/2 way 20: Double air control 5/2 way 30C: Double air control 5/3 way closed center 30E: Double air control 5/3 way exhaust center 30P: Double air control 5/3 way pressure center | 15: 1/2"    | Blank: PT<br>G: G<br>T: NPT |