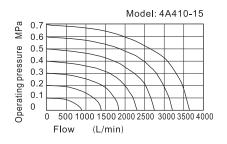

| □ Port size | ☐ Thread type               |
|-----------------------------|---------------|------------------------------------------------------------------------------------------------------------------------------------------------------------------------------------------------------------|-------------|-----------------------------|
| 4A: Air Valve(5/2, 5/3 way) | 4: 400 Series | 10: Single air control 5/2 way 20: Double air control 5/2 way 30C: Double air control 5/3 way closed center 30E: Double air control 5/3 way exhaust center 30P: Double air control 5/3 way pressure center | 15: 1/2"    | Blank: PT<br>G: G<br>T: NPT |

Please refer to 108 for manifold specification and the order way.

### Akış Şeması / Flow Chart





# WINMAN Hava Kontrollü Valf (5/2 yollu, 5/3 yollu) /Air Control Valve (5/2 way, 5/3 way)

#### 4A400 Serisi /4A400 Series

## İç Yapı / Inner Structure







| No. | Item   | No. | Item                | No. | Item   | No. | Item      | No. | Item       | No. | Item   | No. | Item          | No. | Item          | No. | Item       |
|-----|--------|-----|---------------------|-----|--------|-----|-----------|-----|------------|-----|--------|-----|---------------|-----|---------------|-----|------------|
| 1   | Screw  | 3   | Bottom cover        | 5   | Body   | 7   | Spool     | 9   | Piston     | 11  | O-ring | 13  | Screw         | 15  | Return Spring | 17  | E Clip     |
| 2   | Spring | 4   | Bottom cover gasket | 6   | O-ring | 8   | Wear ring | 10  | Pilot body | 12  | Screw  |