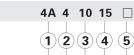

#### Sipariş Kodu / Ordering Code

| □ Model                     | □ Code        | □ Valve type                                                                                                                                                                                               | □ Port size | ☐ Thread type               |
|-----------------------------|---------------|------------------------------------------------------------------------------------------------------------------------------------------------------------------------------------------------------------|-------------|-----------------------------|
| 4A: Air Valve(5/2, 5/3 way) | 4: 400 Series | 10: Single air control 5/2 way 20: Double air control 5/2 way 30C: Double air control 5/3 way closed center 30E: Double air control 5/3 way exhaust center 30P: Double air control 5/3 way pressure center | 15: 1/2"    | Blank: PT<br>G: G<br>T: NPT |