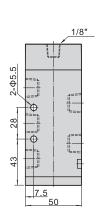

00 Serisi /4A400 Series

## İç Yapı / Inner Structure







| No. | Item   | No. | Item                | No. | Item   | No. | Item      | No. | Item       | No. | Item   | No. | Item          | No. | Item          | No. | Item       |
|-----|--------|-----|---------------------|-----|--------|-----|-----------|-----|------------|-----|--------|-----|---------------|-----|---------------|-----|------------|
| 1   | Screw  | 3   | Bottom cover        | 5   | Body   | 7   | Spool     | 9   | Piston     | 11  | O-ring | 13  | Screw         | 15  | Return Spring | 17  | E Clip     |
| 2   | Spring | 4   | Bottom cover gasket | 6   | O-ring | 8   | Wear ring | 10  | Pilot body | 12  | Screw  | 14  | Spring holder | 16  | Spring holder | 18  | Side cover |

## Boyutlar / Dimensions

## 4A410







### 4A420







## 4A430