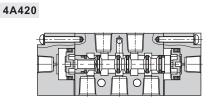

## İç Yapı / Inner Structure

| No. | Item   | No. | Item                | No. | Item   | No. | Item      | No. | Item       | No. | Item   | No. | Item          | No. | Item          | No. | Item       |
|-----|--------|-----|---------------------|-----|--------|-----|-----------|-----|------------|-----|--------|-----|---------------|-----|---------------|-----|------------|
| 1   | Screw  | 3   | Bottom cover        | 5   | Body   | 7   | Spool     | 9   | Piston     | 11  | O-ring | 13  | Screw         | 15  | Return Spring | 17  | E Clip     |
| 2   | Spring | 4   | Bottom cover gasket | 6   | O-ring | 8   | Wear ring | 10  | Pilot body | 12  | Screw  | 14  | Spring holder | 16  | Spring holder | 18  | Side cover |

### 4A420