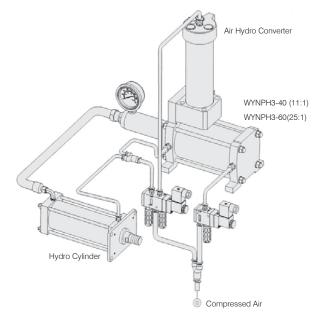

## Precompressed Type

#### ▶ Ending stroke

After finished work, compressor of oil cylinder has been restored to air pressure by converting valve, and all the stroke is returned original state, then is prepared to travel stoke.