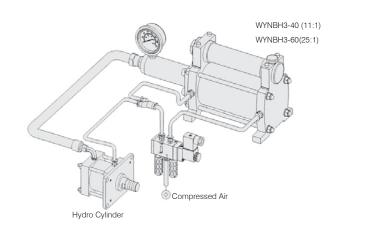

# Direct Compressed Type

#### ▶ Ending stroke

After finished work, compressor of oil cylinder has been restored to air pressure by converting valve, and all the stroke is returned original state, then is prepared to travel stoke.