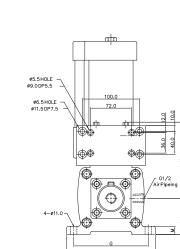

# Direct Compressed Type

# **Booster Cylinder**

Precompressed Type

MODEL NO.

WYNPH3-40-70

WYNPH3-40-100

В

С F

162.5 188 378