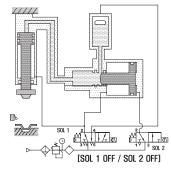

#### ▶ Ending stroke

After finished work, compressor of oil cylinder has been restored to air pressure by converting valve, and all the stroke is returned original state, then is prepared to travel stoke.