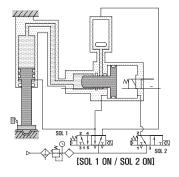

sters Series |                        |   | Heavy Pressure Rate |        |  | Heavy Pressure Rate |       |
| WNBH3           | Direct Compressed Type |   | 40                  | (11:1) |  | 70                  | 70CC  |
| WNPH3           | Precompressed Type     | _ | 60                  | (25:1) |  | 100                 | 100CC |

# Direct Compressed Type

## Precompressed Type







# **Booster Cylinder**

Precompressed Type



MODEL NO.

WYNPH3-40-70

WYNPH3-40-100





В

С F

162.5 188 378

155 130 196 136 60 14

А

478 238 212.5 G

J

Κ

L





#### ▶ Ending stroke

After finished work, compressor of oil cylinder has been restored to air pressure by converting valve, and all the stroke is returned original state, then is prepared to travel stoke.







Travelling stroke

М

16