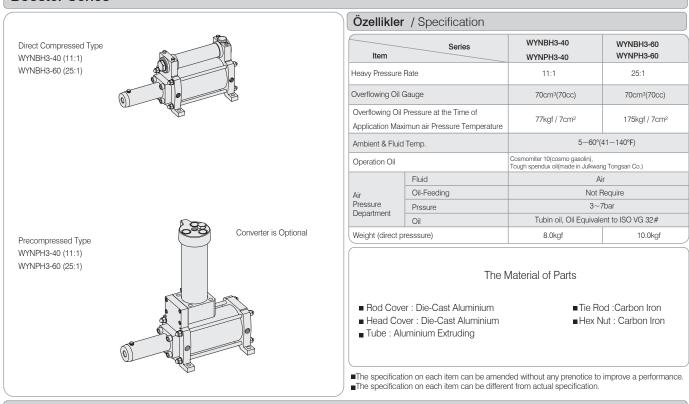

### Ordering Code

|                 | WYNBH3                 | - |                     | 40     |  | -                   | 70    |
|-----------------|------------------------|---|---------------------|--------|--|---------------------|-------|
| $\downarrow$    |                        |   | $\downarrow$        |        |  | $\downarrow$        |       |
| Boosters Series |                        |   | Heavy Pressure Rate |        |  | Heavy Pressure Rate |       |
| WNBH3           | Direct Compressed Type |   | 40                  | (11:1) |  | 70                  | 70CC  |
| WNPH3           | Precompressed Type     | _ | 60                  | (25:1) |  | 100                 | 100CC |