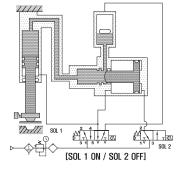

#### ▶ Ending stroke

After finished work, compressor of oil cylinder has been restored to air pressure by converting valve, and all the stroke is returned original state, then is prepared to travel stoke.

Travelling stroke

М

16