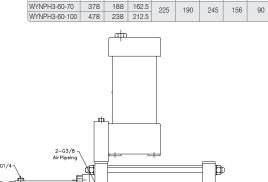

# **Booster Cylinder**

Precompressed Type

MODEL NO.

WYNPH3-40-70

WYNPH3-40-100

В

С F

162.5 188 378

155 130 196 136 60 14

А

478 238 212.5 G

J

Κ

L