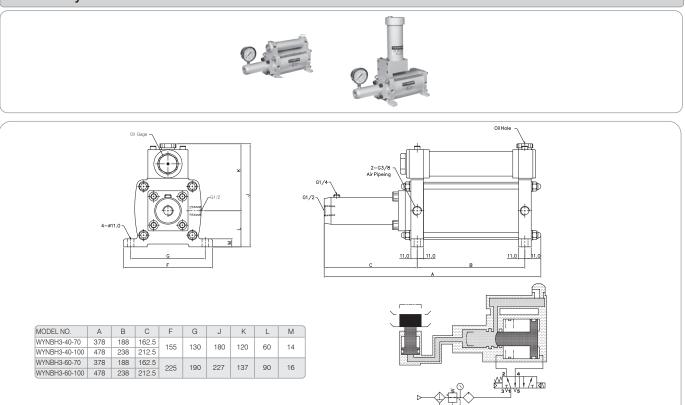

# **Booster Cylinder**

Precompressed Type

MODEL NO.

WYNPH3-40-70

WYNPH3-40-100

В

С F

162.5 188 378

155 130 196 136 60 14

А

478 238 212.5 G

J

Κ

L