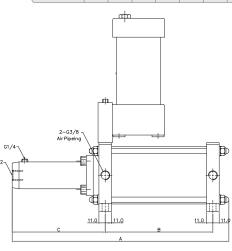

| 70    |
|-----------------|------------------------|---|---------------------|--------|--|---------------------|-------|
| $\downarrow$    |                        |   | $\downarrow$        |        |  | $\downarrow$        |       |
| Boosters Series |                        |   | Heavy Pressure Rate |        |  | Heavy Pressure Rate |       |
| WNBH3           | Direct Compressed Type |   | 40                  | (11:1) |  | 70                  | 70CC  |
| WNPH3           | Precompressed Type     | _ | 60                  | (25:1) |  | 100                 | 100CC |

# Direct Compressed Type

## Precompressed Type







# **Booster Cylinder**

Precompressed Type



MODEL NO.

WYNPH3-40-70

WYNPH3-40-100





В

С F

162.5 188 378

155 130 196 136 60 14

А

478 238 212.5 G

J

Κ

L





#### ▶ Ending stroke

After finished work, compressor of oil cylinder has been restored to air pressure by converting valve, and all the stroke is returned original state, then is prepared to travel stoke.







Travelling stroke

М

16