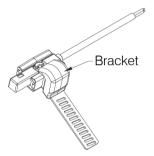

### Step 1

Fix sensor on bracket with 2mm hexagon wrench or flathead screwdriver.