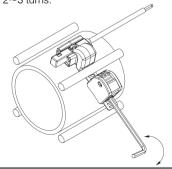

## How to dismount:

Step 1 Use 2mm hexagon wrench release the screw for 2~3 turns.

#### Step 4 Adjust by moving bracket to most ideal sensing position and tighten screw. (Torque:5~7kgs).

Step 2 Use 2mm hexagon wrench to lift up the screw cap to remove the retaining bracket.