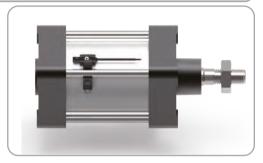

## **Clamp Series**

WST is designed for WT-32 & WT-40 & WT-50 & WT-65 & WT-75 series sensor on tie-rod cylinders.