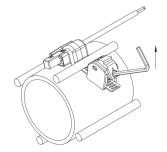

#### Step 3 Slide the retaining bracket on to the band.

#### Step 4 Adjust by moving bracket to most ideal sensing position and tighten screw. (Torque:5~7kgs).

Step 2 Use 2mm hexagon wrench to lift up the screw cap to remove the retaining bracket.