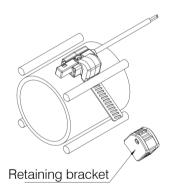

#### Step 3 Slide the retaining bracket on to the band.

# Step 2 Insert the band between cylinder tube and tie-rod.