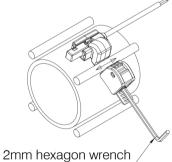

### Step 1

Fix sensor on bracket with 2mm hexagon wrench or flathead screwdriver.

## How to dismount:

Step 1 Use 2mm hexagon wrench release the screw for 2~3 turns.