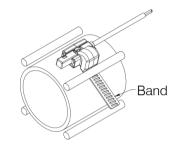

## **WWINMAN**<sup>®</sup>

## **Clamp Series**

WST is designed for WT-32 & WT-40 & WT-50 & WT-65 & WT-75 series sensor on tie-rod cylinders.



## How to mount:

### Step 1

Fix sensor on bracket with 2mm hexagon wrench or flathead screwdriver.



#### Step 3 Slide the retaining bracket on to the band.



## How to dismount:

Step 1 Use 2mm hexagon wrench release the screw for 2~3 turns.





# Step 2 Insert the band between cylinder tube and tie-rod.



#### Step 4 Adjust by moving bracket to most ideal sensing position and tighten screw. (Torque:5~7kgs).



Step 2 Use 2mm hexagon wrench to lift up the screw cap to remove the retaining bracket.