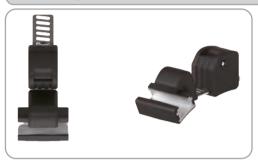

## **Clamp Series**

WST is designed for WT-32 & WT-40 & WT-50 & WT-65 & WT-75 series sensor on tie-rod cylinders.