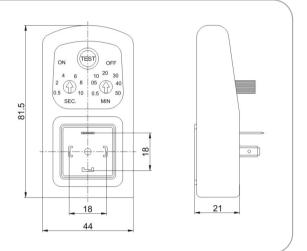

## Overall Dimension

| Supply voltage         | 24240V AC/DC-50Hz/60Hz for "CE" marked Timer | Duty cycle      | 100%ED              |
|------------------------|----------------------------------------------|-----------------|---------------------|
| Absorption current     | 4mA Max                                      | Switch Life     | 3X10°               |
| Operating temperature  | -10°C+50°C                                   | Time ON:        | from 0.5 to 10s.    |
| Class protection       | IP65-EN 60529                                | Time OFF:       | from 0.5 to 45 min. |
| Switch holding voltage | 400V Max                                     | Indicators      | Yellow LED          |
| Switch capacity        | 1A                                           | Manual override | Test                |
| Inrush current         | 10A for 10 ms                                | Termination     | DIN43650A           |