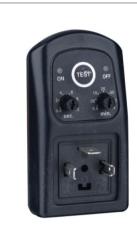

## Digital electronic timers

Series: F-PUT

## Overall Dimension





| Supply voltage         | 24240V AC/DC-50Hz/60Hz for "CE" marked Timer | Duty cycle      | 100%ED              |
|------------------------|----------------------------------------------|-----------------|---------------------|
| Absorption current     | 4mA Max                                      | Switch Life     | 3X10°               |
| Operating temperature  | -10°C+50°C                                   | Time ON:        | from 0.5 to 10s.    |
| Class protection       | IP65-EN 60529                                | Time OFF:       | from 0.5 to 45 min. |
| Switch holding voltage | 400V Max                                     | Indicators      | Yellow LED          |
| Switch capacity        | 1A                                           | Manual override | Test