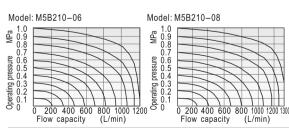

| Walve's type  M5: M type 5/2 Way  Model  B: Basic type C: Long handle type D: Short handle type Y: Lever typer R: Roller type L: Roller with free return type PL: Latching type PP: Protruding type PP: Flat type PM: Mushroom type HS: Selector type  Code  110: 100 Series single control  Thread type Blank: PT T: NPT G: G  Button color PL R: Red PP, PF G: Green B: Black Others Not code  Port size  Code 100 Series 06: 1/8" 200 Series 06: 1/8" 200 Series 08: 1/4" |  |

210: 200 Series single control

## Flow chart

Symbol







#### Mini type: M5 R 05 Valve's type • Port size M5: M type 5/2 Way 05: M5 Model B: Basic type R: Roller type L: Roller with free return type ■ Inner structure



| 1  | ■ Reversal stroke Unit:mm |              |               |      |              |                       |       |              |               |  |  |  |
|----|---------------------------|--------------|---------------|------|--------------|-----------------------|-------|--------------|---------------|--|--|--|
| 1  |                           |              | Con           |      | Mini type    |                       |       |              |               |  |  |  |
| 1  | Туре                      | Spool stroke | Button stroke | Туре | Spool stroke | Roller(handle) stroke | Туре  | Spool stroke | Roller stroke |  |