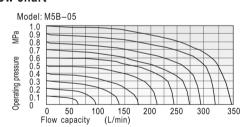

| Walve's type  M5: M type 5/2 Way  Model  B: Basic type C: Long handle type D: Short handle type Y: Lever typer R: Roller type L: Roller with free return type PL: Latching type PP: Protruding type PP: Flat type PM: Mushroom type HS: Selector type  Code  110: 100 Series single control  Thread type Blank: PT T: NPT G: G  Button color PL R: Red PP, PF G: Green B: Black Others Not code  Port size  Code 100 Series 06: 1/8" 200 Series 06: 1/8" 200 Series 08: 1/4" |  |

210: 200 Series single control

## Flow chart

Symbol







#### Mini type: M5 R 05 Valve's type • Port size M5: M type 5/2 Way 05: M5 Model B: Basic type R: Roller type L: Roller with free return type ■ Inner structure



| 1  | ■ Reversal stroke Unit:mm |              |               |      |              |                       |       |              |               |  |  |  |
|----|---------------------------|--------------|---------------|------|--------------|-----------------------|-------|--------------|---------------|--|--|--|
| 1  |                           |              | Con           |      | Mini type    |                       |       |              |               |  |  |  |
| 1  | Туре                      | Spool stroke | Button stroke | Туре | Spool stroke | Roller(handle) stroke | Туре  | Spool stroke | Roller stroke |