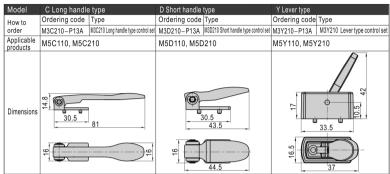

rdering code | * '                           | Ordering code | Туре                                                                 |
| order               | M3R05-P14A    | M3R05 Roller type control set | M3L05-P14A    | M3L05 Roller with free return type control set                       |
| Applicable products | M5R05         |                               | M5L05         |                                                                      |
| Dimensions          | 6.0~8.5       | Φ12<br>24<br>25.5<br>32       |               | 012<br>0<br>0<br>0<br>0<br>0<br>0<br>0<br>0<br>0<br>0<br>0<br>0<br>0 |
|                     | 8.5           | 14.5                          | 8.5           | 4.5                                                                  |

#### Control set Dimensions



| Model               | R Roller type                              | L Roller with free return type                              |
|---------------------|--------------------------------------------|-------------------------------------------------------------|
| How to              | Ordering code Type                         | Ordering code Type                                          |
| order               | M3R210-P14A M3R210 Roller type control set | M3L210-P14A M3L210 Roller with free return type control set |
| Applicable products | M5R110, M5R210                             | M5L110, M5L210                                              |
| Dimensions          | Φ15<br>30.5<br>32.5<br>40                  | Φ15<br>30.5<br>32.5<br>41.5                                 |
|