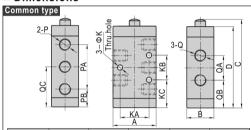

#### Dimensions

| Item\Type | M5B110 | M5B210 | Item\Type | M5B110  | M5B210  |
|-----------|--------|--------|-----------|---------|---------|
| Α         | 27     | 35     | Р         | 06:1/8" | 06:1/8" |
| В         | 18     | 22     | ] [       | 00.1/0  | 06:1/8" |
| С         | 63     | 71.8   | PA        | 28      | 36      |
| D         | 57.5   | 66     | PB        | 15      | 14.5    |
| K         | 3.3    | 4.3    | Q         | 06:1/8" | 06:1/8" |
| KA        | 18     | 23.5   | lu lu     | 00.1/0  | 08:1/4" |
| KB        | 14     | 20     | QA        | 16      | 20      |
| KC        | 22     | 22.5   | QB        | 21      | 22.5    |
|           |        |        | O.C.      | 29      | 32.5    |