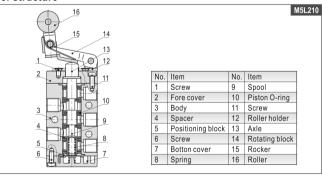

### Assemble chart

- 1)The control set is made of engineering plastic which only allows manual operation and switching valves through metal impact is forbidden.

  2)The series of M5B, M5C, M5D, M5PM, M5PF and M5PP get the function of automatic restoration. The hand valves of M5Y, M5HS and M5PL are in the type of manual restoration. M5PL will be restored by turning the revolve button after being pressed into orientation.

  3)Pay attention to the reversing stroke. The reversing stroke can not surpass its stroke stipulated in stroke control table when the direction-change of the valve is forced by any external forces, otherwise it will cause the damage of the valve.
- varive is forced by any external forces, otherwise it will cause the damage of the valve.

  4)The M5L can only switch the valve in single direction (impact from right to left). The impact from the other direction is invalid (from left to right).

  5) Control joint combination can be ordered individually. Please refer to the table on the right for order details.