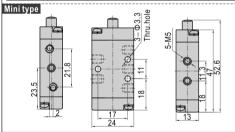

#### Mini type: M5 R 05 Valve's type • Port size M5: M type 5/2 Way 05: M5 Model B: Basic type R: Roller type L: Roller with free return type ■ Inner structure

| 1  | ■ Reversal stroke Unit:mm |              |               |      |              |                       |       |              |               |  |  |  |
|----|---------------------------|--------------|---------------|------|--------------|-----------------------|-------|--------------|---------------|--|--|--|
| 1  |                           |              | Con           |      | Mini type    |                       |       |              |               |  |  |  |
| 1  | Туре                      | Spool stroke | Button stroke | Туре | Spool stroke | Roller(handle) stroke | Туре  | Spool stroke | Roller stroke |  |  |  |
| 1  | M5B                       | 2.0~3.3      | _             | M5R  | 2.0~3.0      | 4.6~6.8               | M5B05 | 2.0~3.3      | _             |  |  |  |
| 1  | M5PF                      | 2.0~3.3      | 3.8~5.1       | M5L  | 2.0~3.0      | 5.0~7.8               | M5R05 | 2.0~3.0      | 6.0~8.5       |  |  |  |
| 1  | M5PP                      | 2.0~3.3      | 3.8~5.1       | M5C  | 2.0~3.0      | 11.0~16.0             | M5L05 | 2.0~3.0      | 7.0~10.0      |  |  |  |
| 10 | M5PM                      | 2.0~3.3      | 3.8~5.1       | M5D  | 2.0~3.0      | 5.5~8.0               |       |              |               |  |  |  |
| 1  |                           |              | 5.9~7.2       |      |              |                       |       |              |               |  |  |  |
| _  | M5HS                      | 2.0~3.3      | 5.1~6.4       |      |              |                       |       |              |               |  |  |  |