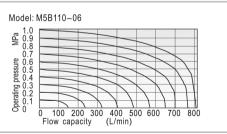

| Walve's type  M5: M type 5/2 Way  Model  B: Basic type C: Long handle type D: Short handle type Y: Lever typer R: Roller type L: Roller with free return type PL: Latching type PP: Protruding type PP: Flat type PM: Mushroom type HS: Selector type  Code  110: 100 Series single control  Thread type Blank: PT T: NPT G: G  Button color PL R: Red PP, PF G: Green B: Black Others Not code  Port size  Code 100 Series 06: 1/8" 200 Series 06: 1/8" 200 Series 08: 1/4" |  |

210: 200 Series single control

## Flow chart

Symbol







#### Mini type: M5 R 05 Valve's type • Port size M5: M type 5/2 Way 05: M5 Model B: Basic type R: Roller type L: Roller with free return type ■ Inner structure



| 1  | ■ Reversal stroke Unit:mm |              |               |      |              |                       |       |              |               |  |  |  |
|----|---------------------------|--------------|---------------|------|--------------|-----------------------|-------|--------------|---------------|--|--|--|
| 1  |                           |              | Con           |      | Mini type    |                       |       |              |               |  |  |  |
| 1  | Туре                      | Spool stroke | Button stroke | Туре | Spool stroke | Roller(handle) stroke | Туре  | Spool stroke | Roller stroke |  |