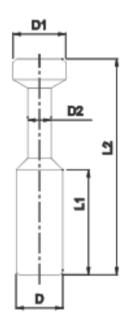

### Dimension

| MODEL  | φD | φD1  | L    |
|--------|----|------|------|
| PPF-04 | 4  | 11.5 | 17.5 |
| PPF-06 | 6  | 13.5 | 17.5 |
| PPF-07 | 7  | 15   | 21.3 |
| PPF-08 | 8  | 15   | 21.3 |
| PPF-10 | 10 | 19   | 25   |
| PPF-12 | 12 | 21.5 | 26   |