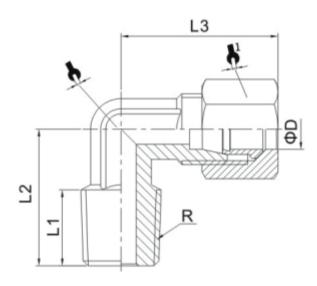

#### Dimension

| MODEL    | ФD | R    | L1   | L2   | L3 | 4  | 14 |
|----------|----|------|------|------|----|----|----|
| SKL04-01 | 4  | R1/8 | 8.5  | 17   | 22 | 9  | 10 |
| SKL06-01 | 6  | R1/8 | 8.5  | 19   | 29 | 10 | 14 |
| SKL06-02 | 6  | R1/4 | 12.5 | 23.5 | 29 | 10 | 14 |
| SKL08-01 | 8  | R1/8 | 8.5  | 20   | 31 | 12 | 17 |
| SKL08-02 | 8  | R1/4 | 12.5 | 24.5 | 31 | 12 | 17 |
| SKL08-03 | 8  | R3/8 | 13   | 26   | 31 | 12 | 17 |
| SKL10-02 | 10 | R1/4 | 12.5 | 26   | 33 | 14 | 19 |
| SKL10-03 | 10 | R3/8 | 13   | 26   | 33 | 14 | 19 |
| SKL10-04 | 10 | R1/2 | 17   | 30   | 33 | 14 | 19 |
| SKL12-02 | 12 | R1/4 | 12.5 | 27   | 34 | 16 | 22 |
| SKL12-03 | 12 | R3/8 | 13   | 27   | 34 | 16 | 22 |
| SKL12-04 | 12 | R1/2 | 17   | 31   | 34 | 16 | 22 |