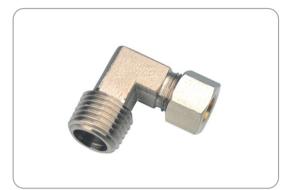

## **SKL SERIES**

#### **Product features**

- The materials ensure Anti-Corrosion highly, all of them are made from SUS316L except the seal ring
- FKM is used as the seal ring, which can ensure Anti-Corrosion and acid resistant, also can be used in high temperature
- It's widely applied in the range of industry such as oil refining, chemical, oil natural gas, food severice infustry, pharmaceutation and other industry because of the various advantages as strong connecting, good sealing, high pressure proof, simple structure, convenient ueing and no welding, which can also be applied to the hydraulic transmission line like all kinds of mechanical engineering and machine tool equipment