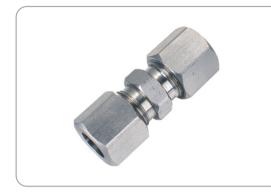

## Stainless Steel Compression Fittings

### **SKU SERIES**

#### Product features

The materials ensure Anti-Corrosion highly,all of them are made from SUS316L except the seal ring
FKM is used as the seal ring,which can ensure Anti-Corrosion and acid resistant,also can be used in high temperature