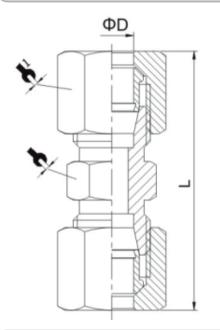

#### Dimension

| MODEL  | ΦD | L    | 4  |    |
|--------|----|------|----|----|
| SKU 04 | 4  | 34.5 | 10 | 10 |
| SKU 06 | б  | 46   | 12 | 14 |
| SKU 08 | 8  | 47   | 14 | 17 |
| SKU 10 | 10 | 49   | 17 | 19 |
| SKU 12 | 12 | 50   | 19 | 22 |
| SKU 14 | 14 | 50   | 22 | 24 |
| SKU 16 | 16 | 56   | 27 | 30 |