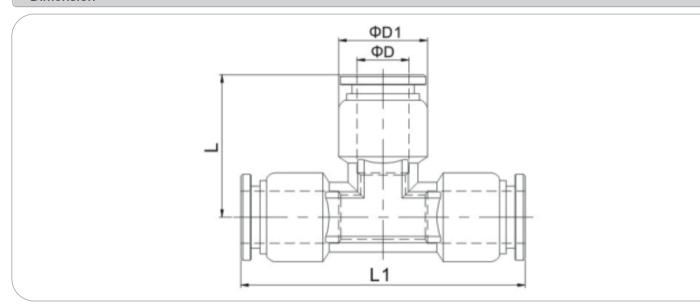

## Dimension

| MODEL  | фD | φD1 | L    | L1   |
|--------|----|-----|------|------|
| SSE 04 | 4  | 10  | 18.3 | 36.6 |
| SSE 06 | 6  | 12  | 20.3 | 40.6 |
| SSE 08 | 8  | 14  | 22.3 | 44.6 |
| SSE 10 | 10 | 17  | 26.4 | 52.8 |
| SSE 12 | 12 | 20  | 29.4 | 58.8 |