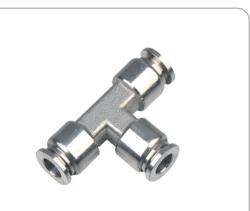

# WINMAN 316L Stainless Steel Fittings

### **SSE Series**

### **Product features**

- The materials ensure Anti-Corrosion highly,all of them are made from SUS316L except the seal ring
- FKM is used as the seal ring, which can ensure Anti-Corrosion and acid resistant, also can be used in high temperature
- The accessories are oil-free and reach the Food Hygiene Law of People's Republic of China, which are applied widely in the range of industry such as food severice infustry, chemical industry and medical industry