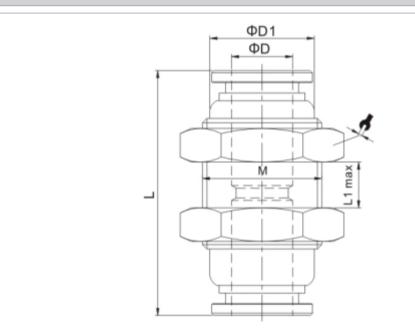

## Dimension

| MODEL  | φD | φD1 | L    | L1 max | М     | d  |
|--------|----|-----|------|--------|-------|----|
| SSM 04 | 4  | 10  | 27   | 8      | M12X1 | 14 |
| SSM 06 | 6  | 12  | 29.5 | 8      | M14X1 | 17 |
| SSM 08 | 8  | 14  | 32.5 | 8.5    | M16X1 | 19 |
| SSM 10 | 10 | 17  | 36.8 | 9.5    | M20X1 | 24 |
| SSM 12 | 12 | 20  | 39.8 | 11.5   | M22X1 | 26 |