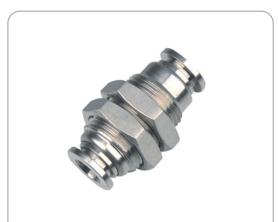

# WINMAN 316L Stainless Steel Fittings

### **SSM Series**

### **Product features**

- The materials ensure Anti-Corrosion highly, all of them are made from SUS316L except the seal ring
- FKM is used as the seal ring, which can ensure Anti-Corrosion and acid resistant, also can be used in high temperature
- The accessories are oil-free and reach the Food Hygiene Law of People's Republic of China, which are applied widely in the range of industry such as food severice infustry, chemical industry and medical industry