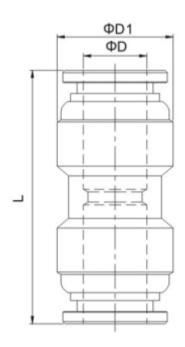

## Dimension

| MODEL  | φD | фD1 | L    |
|--------|----|-----|------|
| SSU 04 | 4  | 11  | 27   |
| SSU 06 | 6  | 13  | 29.5 |
| SSU 08 | 8  | 15  | 32.5 |
| SSU 10 | 10 | 18  | 36.8 |
| SSU 12 | 12 | 21  | 39.8 |