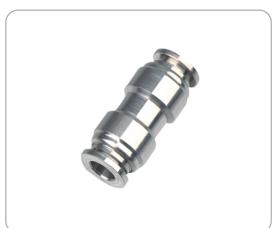

# WINMAN 316L Stainless Steel Fittings

### **SSU Series**

## **Product features**

- The materials ensure Anti-Corrosion highly, all of them are made from SUS316L except the seal ring
- FKM is used as the seal ring, which can ensure Anti-Corrosion and acid resistant, also can be used in high temperature
- The accessories are oil-free and reach the Food Hygiene Law of People's Republic of China, which are applied widely in the range of industry such as food severice infustry, chemical industry and medical industry