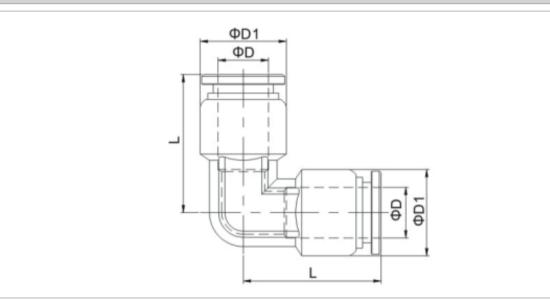

### Dimension

| MODEL  | φD | φD1 | L    |
|--------|----|-----|------|
| SSV 04 | 4  | 10  | 18.3 |
| SSV 06 | 6  | 12  | 20.3 |
| SSV 08 | 8  | 14  | 22.3 |
| SSV 10 | 10 | 17  | 26.4 |
| SSV 12 | 12 | 20  | 29.4 |