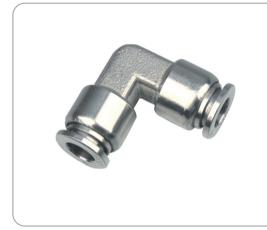

# WINMAN 316L Stainless Steel Fittings

## **SSV** Series

#### **Product features**

- The materials ensure Anti-Corrosion highly,all of them are made from SUS316L except the seal ring
- FKM is used as the seal ring, which can ensure Anti-Corrosion and acid resistant, also can be used in high temperature
- The accessories are oil-free and reach the Food Hygiene Law of People's Republic of China, which are applied widely in the range of industry such as food severice infustry, chemical industry and medical industry