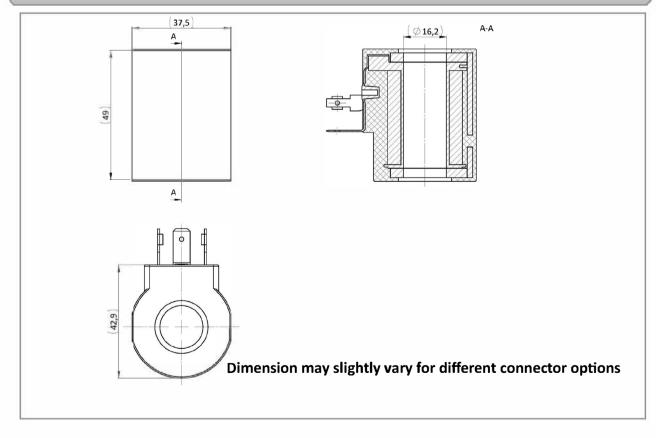

## 26W - Continuous duty - ED100% Plastic Encapsulation

Description Magnetic circuit encapsulated with thermoplastic compound. Black standard colour. Metal parts protected against oxidation according to RoHS directive. Bore size: Ø16.0 mm Technical Features Various voltage options available (both AC and DC) Coil insulation class: F (155°C) Wire insulation class: H (180°C) Supply power tolerance: +10%, -15% (DC) +10%, -5% (AC) Several connector options available. Ambient Temperature range: -20°C, +50°C Weight: 0.225 kg

**Cross Section** 

01

Seal kit code: SK.070