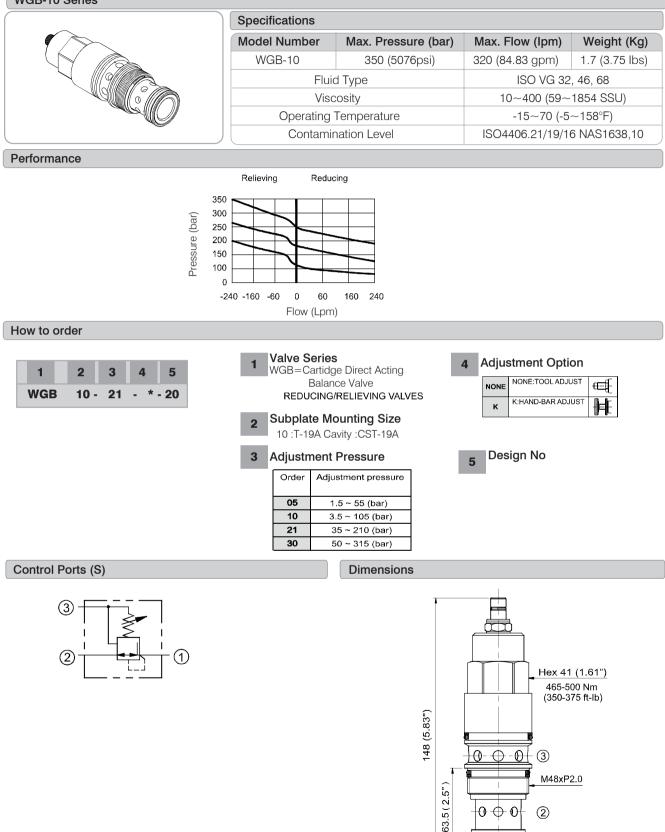

## WINMAN WGB Series Cartridge Pressure Reducing Valves

#### WGB-10 Series

 $0 \oplus 0$ 

1

2

#### Performance

WGB=Cartridge Type Directional

Dimensions

Balance Valves

How to order

| 1   | 2    | 3  | 4   | 5    |
|-----|------|----|-----|------|
| WGB | 06 - | 21 | - * | - 20 |

|   | (REDUCING/RELIEVING VALVES)                           |                     |  |  |
|---|-------------------------------------------------------|---------------------|--|--|
| 2 | 2 Subplate Mounting Size<br>06 :T-17A Cavity :CST-17A |                     |  |  |
| 3 | Adjustment Pressure                                   |                     |  |  |
|   | Order                                                 | Adjustment pressure |  |  |
|   | 05                                                    | 1.5 ~ 55 (bar)      |  |  |
|   | 10                                                    | 3.5 ~ 105 (bar)     |  |  |
|   | 21                                                    | 35 ~ 210 (bar)      |  |  |
|   | 30                                                    | 50 ~ 315 (bar)      |  |  |

Valve Series

1

4 Adjustment Option

| NONE |                   | पन्ध |  |
|------|-------------------|------|--|
| к    | K:HAND-BAR ADJUST | щ    |  |
|      |                   |      |  |

## 5 Design No

Control Ports (S)