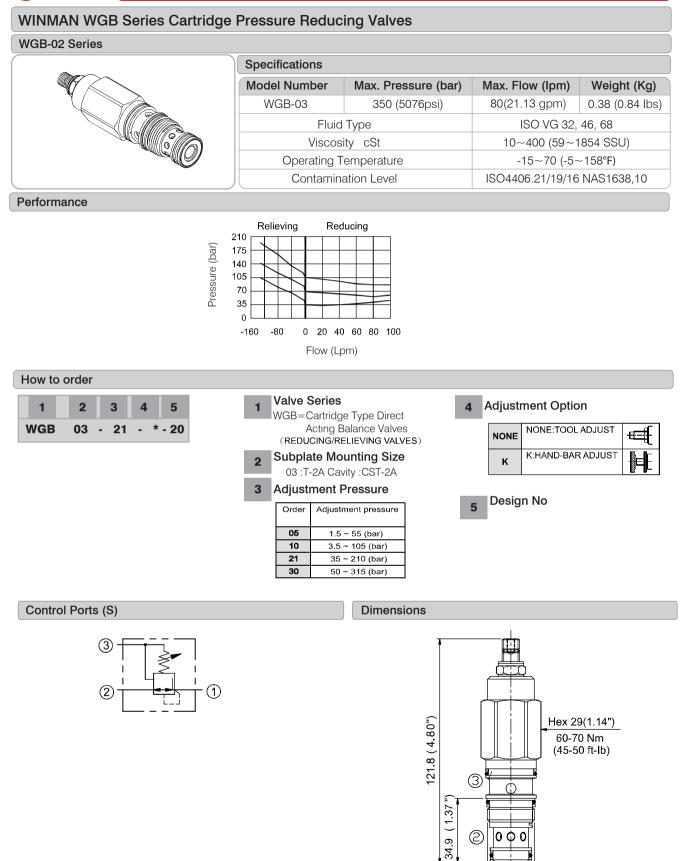

## **WWINMAN**<sup>®</sup>

### WINMAN WGB Series Cartridge Pressure Reducing Valves

#### WGB-02 Series



# **W**WINMAN<sup>®</sup>



2

0 0 0

(1)

1"-14UNS-2B



### WINMAN WGB Series Cartridge Pressure Reducing Valves

#### WGB-06 Series

|  | Specifications        |                     |                             |                |
|--|-----------------------|---------------------|-----------------------------|----------------|
|  | Model Number          | Max. Pressure (bar) | Max. Flow (Ipm)             | Weight (Kg)    |
|  | WGB-06                | 350 (5076psi)       | 160 (42.27 gpm)             | 0.8 (1.76 lbs) |
|  | Fluid Type            |                     | ISO VG 32, 46, 68           |                |
|  | Viscosity cSt         |                     | 10~400 (59~1854 SSU)        |                |
|  | Operating Temperature |                     | -15~70 (-5~158°F)           |                |
|  |