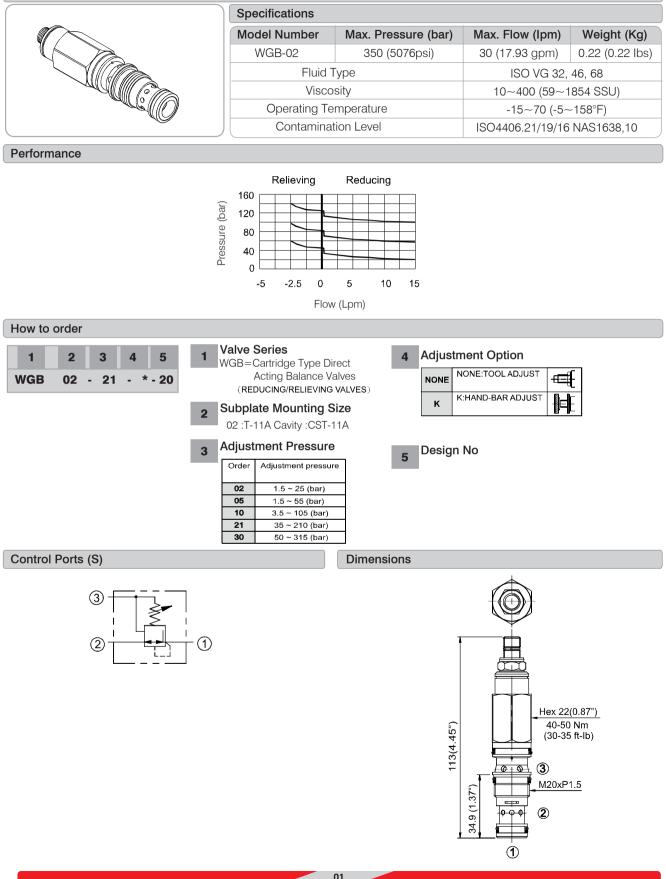

## **WWINMAN**<sup>®</sup>

### WINMAN WGB Series Cartridge Pressure Reducing Valves

#### WGB-02 Series



# **W**WINMAN<sup>®</sup>



2

0 0 0

(1)

1"-14UNS-2B



### WINMAN WGB Series Cartridge Pressure Reducing Valves

#### WGB-06 Series

|  | Specifications        |                     |                             |                |
|--|-----------------------|---------------------|-----------------------------|----------------|
|  | Model Number          | Max. Pressure (bar) | Max. Flow (Ipm)             | Weight (Kg)    |
|  | WGB-06                | 350 (5076psi)       | 160 (42.27 gpm)             | 0.8 (1.76 lbs) |
|  | Fluid Type            |                     | ISO VG 32, 46, 68           |                |
|  | Viscosity cSt         |                     | 10~400 (59~1854 SSU)        |                |
|  | Operating Temperature |                     | -15~70 (-5~158°F)