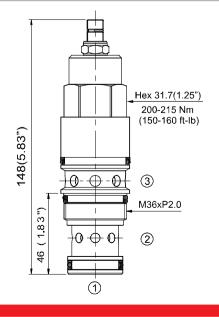

|  |  |
| 3 | Adjustment Pressure                                   |                     |  |  |
|   | Order                                                 | Adjustment pressure |  |  |
|   | 05                                                    | 1.5 ~ 55 (bar)      |  |  |
|   | 10                                                    | 3.5 ~ 105 (bar)     |  |  |
|   | 21                                                    | 35 ~ 210 (bar)      |  |  |
|   | 30                                                    | 50 ~ 315 (bar)      |  |  |

Valve Series

1

4 Adjustment Option

| NONE |                   | पन्ध |  |
|------|-------------------|------|--|
| к    | K:HAND-BAR ADJUST | щ    |  |
|      |                   |      |  |

## 5 Design No

Control Ports (S)







## WINMAN WGB Series Cartridge Pressure Reducing Valves

#### WGB-10 Series



 $0 \oplus 0$ 

1

2