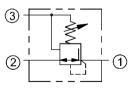

|  |  |
| 3 | Adjustment Pressure                                   |                     |  |  |
|   | Order                                                 | Adjustment pressure |  |  |
|   | 05                                                    | 1.5 ~ 55 (bar)      |  |  |
|   | 10                                                    | 3.5 ~ 105 (bar)     |  |  |
|   | 21                                                    | 35 ~ 210 (bar)      |  |  |
|   | 30                                                    | 50 ~ 315 (bar)      |  |  |

Valve Series

1

4 Adjustment Option

| NONE |                   | पन्ध |  |
|------|-------------------|------|--|
| к    | K:HAND-BAR ADJUST | щ    |  |
|      |                   |      |  |

## 5 Design No

Control Ports (S)







## WINMAN WGB Series Cartridge Pressure Reducing Valves

#### WGB-10 Series



 $0 \oplus 0$ 

1

2