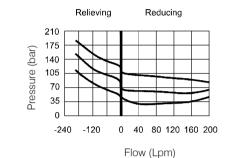

#### Performance

WGB=Cartridge Type Directional

Dimensions

Balance Valves

How to order

| 1   | 2    | 3  | 4   | 5    |
|-----|------|----|-----|------|
| WGB | 06 - | 21 | - * | - 20 |

|   | (REDUCING/RELIEVING VALVES)                           |                     |  |  |
|---|-------------------------------------------------------|---------------------|--|--|
| 2 | 2 Subplate Mounting Size<br>06 :T-17A Cavity :CST-17A |                     |  |  |
| 3 | Adjustment Pressure                                   |                     |  |  |
|   | Order                                                 | Adjustment pressure |  |  |
|   | 05                                                    | 1.5 ~ 55 (bar)      |  |  |
|   | 10                                                    | 3.5 ~ 105 (bar)     |  |  |
|   | 21                                                    | 35 ~ 210 (bar)      |  |  |
|   | 30                                                    | 50 ~ 315 (bar)      |  |  |