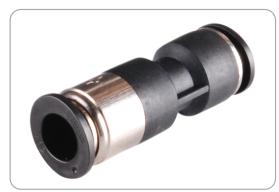

# **Check Valves**

# **WPCVU SERIES**

## Product features

• Specifications:allow the airflow in one direction but stops in reverse direction