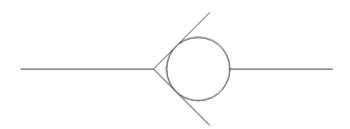

CVU SERIES**



## Product features

• Specifications:allow the airflow in one direction but stops in reverse direction

## Speciality

| Fluid                 | Air (no other gases or liquids) |  |  |
|-----------------------|---------------------------------|--|--|
| Operating Pressure    | 0.05~1.0 MPa(150 psi)           |  |  |
| Negative Pressure     | -100Kpa(-29.5 in Hg)            |  |  |
| Operating Temperature | -60°C (32-140°F)                |  |  |
| Applicable Tube       | Polyurethane and Nylon          |  |  |

## Dimension



| MODEL    | φD | фр   | L    |
|----------|----|------|------|
| WPCVU 04 | 4  | 13   | 27   |
| WPCVU 06 | 6  | 13.5 | 41.5 |
| WPCVU 08 | 8  | 15   | 53   |
| WPCVU 10 | 10 | 19   | 62   |
| WPCVU 12 | 12 | 21.5 | 64   |

## **Graphical Symbols**