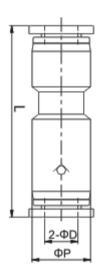

## Dimension

| MODEL    | φD | фр   | L    |
|----------|----|------|------|
| WPCVU 04 | 4  | 13   | 27   |
| WPCVU 06 | 6  | 13.5 | 41.5 |
| WPCVU 08 | 8  | 15   | 53   |
| WPCVU 10 | 10 | 19   | 62   |
| WPCVU 12 | 12 | 21.5 | 64   |