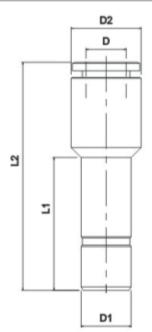

### Dimension

| MODEL      | φD | φD1 | φD2 | L1   | L2   |
|------------|----|-----|-----|------|------|
| WPGJT06-04 | 4  | 6   | 9   | 21   | 34.5 |
| WPGJT08-06 | 6  | 8   | 12  | 22   | 42   |
| WPGJT10-08 | 8  | 10  | 14  | 25.5 | 46.5 |
| WPGJT12-10 | 10 | 12  | 16  | 26   | 49.5 |