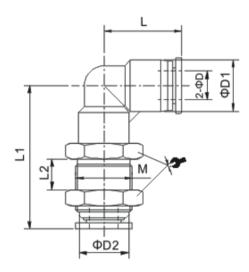

#### Dimensions

| MODEL  | φD | φD1  | φD2 | L    | L1   | L2  | М     | 4  |
|--------|----|------|-----|------|------|-----|-------|----|
| WPLM04 | 4  | 11.5 | 10  | 19   | 31   | 6   | M12X1 | 14 |
| WPLM06 | 6  | 13.5 | 12  | 19.2 | 34.5 | 7   | M14X1 | 17 |
| WPLM08 | 8  | 15   | 14  | 22.5 | 41   | 7.5 | M16X1 | 19 |
| WPLM10 | 10 | 19   | 17  | 28.5 | 47   | 9.5 | M20X1 | 24 |
| WPLM12 | 12 | 21.5 | 20  | 29.5 | 49   | 10  | M22X1 | 26 |