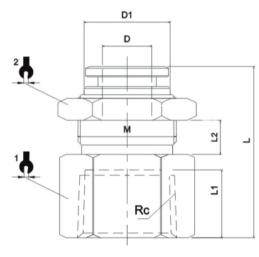

#### Dimension

| MODEL      | φD | Rc    | L    | L1  | L2  | φD1 | 1  | <sup>2</sup> <b>x</b> | М     |
|------------|----|-------|------|-----|-----|-----|----|-----------------------|-------|
| WPMFT04-01 | 4  | Rc1/8 | 23   | 8.5 | 6   | 8.5 | 14 | 14                    | M10X1 |
| WPMFT04-02 | 4  | Rc1/4 | 25.5 | 11  | 6   | 8.5 | 17 | 14                    | M10X1 |
| WPMFT06-01 | 6  | Rc1/8 | 28   | 8.5 | 7   | 12  | 17 | 17                    | M14X1 |
| WPMFT06-02 | 6  | Rc1/4 | 30.5 | 11  | 7   | 12  | 17 | 17                    | M14X1 |
| WPMFT06-03 | 6  | Rc3/8 | 31.5 | 12  | 7   | 12  | 21 | 17                    | M14X1 |
| WPMFT08-01 | 8  | Rc1/8 | 29   | 8.5 | 7.5 | 14  | 19 | 19                    | M16X1 |
| WPMFT08-02 | 8  | Rc1/4 | 31.5 | 11  | 7.5 | 14  | 19 | 19                    | M16X1 |
| WPMFT08-03 | 8  | Rc3/8 | 32.5 | 12  | 7.5 | 14  | 21 | 19                    | M16X1 |
| WPMFT08-04 | 8  | Rc1/2 | 34.5 | 14  | 7.5 | 14  | 24 | 19                    | M16X1 |
| WPMFT10-01 | 10 | Rc1/8 | 31   | 8.5 | 9.5 | 16  | 21 | 21                    | M18X1 |
| WPMFT10-02 | 10 | Rc1/4 | 33.5 | 11  | 9.5 | 16  | 21 | 21                    | M18X1 |
| WPMFT10-03 | 10 | Rc3/8 | 34.5 | 12  | 9.5 | 16  | 21 | 21                    | M18X1 |
| WPMFT10-04 | 10 | Rc1/2 | 36.5 | 14  | 9.5 | 16  | 24 | 21                    | M18X1 |
| WPMFT12-02 | 12 | Rc1/4 | 35   | 11  | 10  | 18  | 24 | 24                    | M20X1 |
| WPMFT12-03 | 12 | Rc3/8 | 36   | 12  | 10  | 18  | 24 | 24                    | M20X1 |
| WPMFT12-04 | 12 | Rc1/2 | 38   | 14  | 10  | 18  | 24 | 24                    | M20X1 |