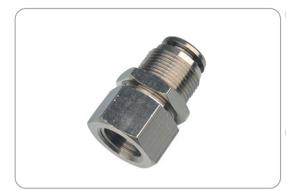

#### Product features

- It's made of copper pneumatic piping joints
- Not only the body but also the sleeve,both of them are made from copper,which is good for flame resistance,heat resistance and aplash performance