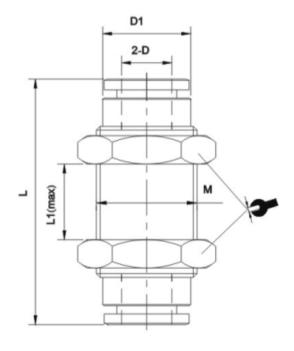

#### Dimension

| MODEL   | φD | φD1 | L    | L1(max) | М     | 4  |
|---------|----|-----|------|---------|-------|----|
| WPMT 04 | 4  | 8.5 | 30.3 | 8       | M10X1 | 14 |
| WPMT 06 | 6  | 12  | 39   | 13      | M14X1 | 17 |
| WPMT 08 | 8  | 14  | 41.4 | 14      | M16X1 | 19 |
| WPMT 10 | 10 | 16  | 45.3 | 13      | M18X1 | 21 |
| WPMT 12 | 12 | 18  | 49   | 18      | M20X1 | 24 |