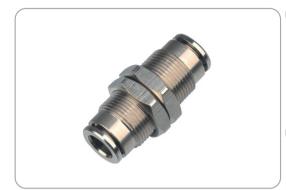

# WPMT SERIES

#### Product features

- It's made of copper pneumatic piping joints
- Not only the body but also the sleeve,both of them are made from copper,which is good for flame resistance,heat resistance and aplash performance