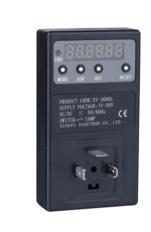

## Digital electronic timers

Series:

WPN TIMER 3800

## Overall Dimension





| AC/DC110-240V(XY-3800H):<br>AC/DC 7~36V(XY-3800L) 。 | Power Supply:High voltage type AC/DC 110~240V(XY-3800H);<br>Low voltage type AC/DC 7 ~36V(XY-3800L) 。                                                |
|-----------------------------------------------------|------------------------------------------------------------------------------------------------------------------------------------------------------|
| IP65(IEC60529                                       | Class Protection: IP65-IEC60529                                                                                                                      |
| 1Sec~10min,: 1Sec~99hmin59min59Sec。                 | Wide adjustable range of time: open time: 1Sec~10min, close time: 1 Sec~99h59min59sec.