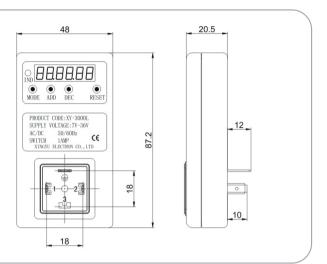

## Overall Dimension

| AC/DC110-240V(XY-3800H):<br>AC/DC 7~36V(XY-3800L) 。 | Power Supply:High voltage type AC/DC 110~240V(XY-3800H);<br>Low voltage type AC/DC 7 ~36V(XY-3800L) 。                                                |
|-----------------------------------------------------|------------------------------------------------------------------------------------------------------------------------------------------------------|
| IP65(IEC60529                                       | Class Protection: IP65-IEC60529                                                                                                                      |
| 1Sec~10min,: 1Sec~99hmin59min59Sec。                 | Wide adjustable range of time: open time: 1Sec~10min, close time: 1 Sec~99h59min59sec.                                                               |
|                                                     | Functional Model: Cycle Mode (Two kinds: open and close, or close and open) Single Mode(Two kinds:open at scheduled time or close at scheduled time) |
| 1A/3A                                               | Switch capacity: 1A/3A                                                                                                                               |
| ON,OFF                                              | Indicators: Light open is On, light out is OFF                                                                                                       |
| DIN 43650A                                          | Termination: 43650A                                                                                                                                  |