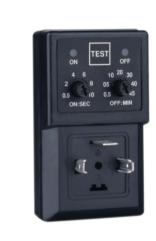

## Digital electronic timers

Series:

WPN TIMER 720

## Overall Dimension

| Supply voltage         | 24240V AC/DC-50Hz/60Hz for "CE" marked Timer | Duty cycle      | 100%ED              |
|------------------------|----------------------------------------------|-----------------|---------------------|
| Absorption current     | 4mA Max                                      | Switch Life     | 3X10 <sup>8</sup>   |
| Operating temperature  | -10°C+50°C                                   | Time ON:        | from 0.5 to 10s.    |
| Class protection       | IP65-EN 60529                                | Time OFF:       | from 0.5 to 45 min. |
| Switch holding voltage | 400V Max                                     | Indicators      | Yellow LED          |
| Switch capacity        | 1A                                           | Manual override | Test                |
| Inrush current         | 10A for 10 ms                                | Termination     | DIN43650A           |