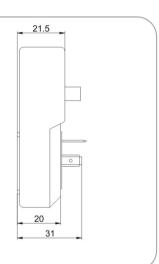

## Overall Dimension

| Supply voltage         | 24240V AC/DC-50Hz/60Hz for "CE" marked Timer | Duty cycle      | 100%ED              |
|------------------------|----------------------------------------------|-----------------|---------------------|
| Absorption current     | 4mA Max                                      | Switch Life     | 3X10 <sup>8</sup>   |
| Operating temperature  | -10°C+50°C                                   | Time ON:        | from 0.5 to 10s.    |
| Class protection       | IP65-EN 60529                                | Time OFF:       | from 0.5 to 45 min. |
| Switch holding voltage | 400V Max                                     | Indicators      | Yellow LED          |
| Switch capacity        | 1A                                           | Manual override | Test                |
| Inrush current         | 10A for 10 ms                                | Termination     | DIN43650A           |