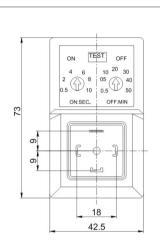

## Overall Dimension

| Supply voltage         | 24240V AC/DC-50Hz/60Hz for "CE" marked Timer | Duty cycle      | 100%ED              |
|------------------------|----------------------------------------------|-----------------|---------------------|
| Absorption current     | 4mA Max                                      | Switch Life     | 3X10 <sup>8</sup>   |
| Operating temperature  | -10°C+50°C                                   | Time ON:        | from 0.5 to 10s.    |
| Class protection       | IP65-EN 60529                                | Time OFF:       | from 0.5 to 45 min. |
| Switch holding voltage | 400V Max                                     | Indicators      | Yellow LED          |
| Switch capacity        | 1A                                           | Manual override | Test                |
| Inrush current         | 10A for 10 ms                                | Termination     | DIN43650A           |