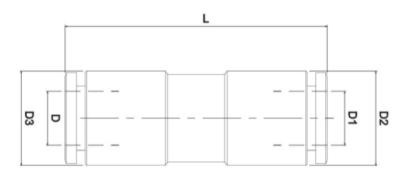

### Dimension

| MODEL     | φD | φD1 | φD2 | фD3 | L    |
|-----------|----|-----|-----|-----|------|
| WPUT 04   | 4  | 4   | 8.5 | 8.5 | 30.3 |
| WPUT 06   | 6  | 6   | 12  | 12  | 39   |
| WPUT 08   | 8  | 8   | 14  | 14  | 41.4 |
| WPUT 10   | 10 | 10  | 16  | 16  | 45.3 |
| WPUT 12   | 12 | 12  | 18  | 18  | 49   |
| WPUT06-04 | 6  | 4   | 8.5 | 12  | 35   |
| WPUT08-06 | 8  | 6   | 12  | 14  | 40.3 |
| WPUT10-08 | 10 | 8   | 14  | 16  | 43.3 |
| WPUT12-10 | 12 | 10  | 16  | 18  | 47   |