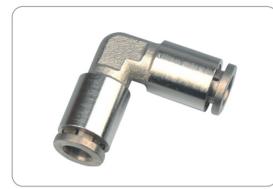

### Product features

- It's made of copper pneumatic piping joints
- Not only the body but also the sleeve,both of them are made from copper,which is good for flame resistance,heat resistance and aplash performance