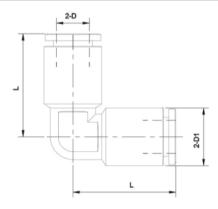

#### Dimension

| MODEL   | φD | φD1 | L    |
|---------|----|-----|------|
| WPVT 04 | 4  | 8.5 | 18.5 |
| WPVT 06 | 6  | 12  | 25   |
| WPVT 08 | 8  | 14  | 27.2 |
| WPVT 10 | 10 | 16  | 32   |
| WPVT 12 | 12 | 18  | 33.2 |