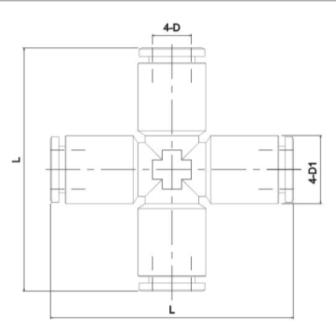

### Dimension

| MODEL   | φD | φD1 | L    |
|---------|----|-----|------|
| WPZT 04 | 4  | 8.5 | 35   |
| WPZT 06 | 6  | 12  | 48.5 |
| WPZT 08 | 8  | 14  | 54   |
| WPZT 10 | 10 | 16  | 58   |
| WPZT 12 | 12 | 18  | 63.5 |