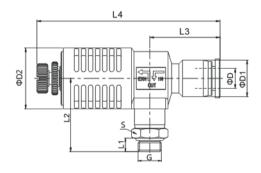

#### Dimension

| MODEL     | φD | G    | L1  | L2   | L3 | L4(Max) | φD1 | фD2 | S  |
|-----------|----|------|-----|------|----|---------|-----|-----|----|
| WSE08-G01 | 8  | G1/8 | 5.5 | 30   | 29 | 83      | 15  | 25  | 13 |
| WSE08-G02 | 8  | G1/4 | 6.5 | 31.5 | 29 | 83      | 15  | 25  | 16 |
| WSE08-G03 | 8  | G3/8 | 7.5 | 33   | 29 | 83      | 15  | 25  | 20 |
| WSE10-G01 | 10 | G1/8 | 5.5 | 30   | 32 | 86      | 19  | 25  | 13 |
| WSE10-G02 | 10 | G1/4 | 6.5 | 31.5 | 32 | 86      | 19  | 25  | 16 |
| WSE10-G03 | 10 | G3/8 | 7.5 | 33   | 32 | 86      | 19  | 25  | 20 |