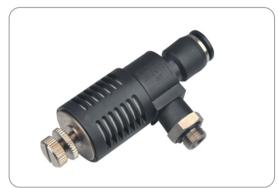

# The Quick Exhaust Valves With Speed Control And Silencer

## **WSE-G SERIES**

#### Product features

- Used to the high-speed cylinders

  The exhaust valve with a quick fitting to fix the tube easily
- The valve have the function of the shuttle valve
- The exhaust side have the fuction with throtting and noise eilminatuon,it can control the high-speed cylinder,at the same time also can reduct the exhaust noise