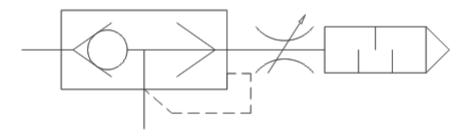

ntrol And Silencer

## **WSE-G SERIES**



#### Product features

- Used to the high-speed cylinders

  The exhaust valve with a quick fitting to fix the tube easily
- The valve have the function of the shuttle valve
- The exhaust side have the fuction with throtting and noise eilminatuon,it can control the high-speed cylinder,at the same time also can reduct the exhaust noise

#### Speciality

| Fluid                 | Air                       |  |  |  |
|-----------------------|---------------------------|--|--|--|
| Operating Pressure    | 0.1~1.0 MPa               |  |  |  |
| Negative Pressure     | -100Kpa(-29.5 in Hg)      |  |  |  |
| Operating Temperature | -60°C                     |  |  |  |
| Applicable Tube       | PU Polyurethane and Nylon |  |  |  |

### Graphical symbols



#### Dimension



| MODEL     | φD | G    | L1  | L2   | L3 | L4(Max) | φD1 | фD2 | S  |
|-----------|----|------|-----|------|----|---------|-----|-----|----|
| WSE08-G01 | 8  | G1/8 | 5.5 | 30   | 29 | 83      | 15  | 25  | 13 |
| WSE08-G02 | 8  | G1/4 | 6.5 | 31.5 | 29 | 83      | 15  | 25  | 16 |
| WSE08-G03 | 8  | G3/8 | 7.5 | 33   | 29 | 83      | 15  | 25  | 20 |
| WSE10-G01 | 10 | G1/8 | 5.5 | 30   | 32 | 86      | 19  | 25  | 13 |
| WSE10-G02 | 10 | G1/4 | 6.5 | 31.5 | 32 | 86      | 19  | 25  | 16 |
| WSE10-G03 | 10 | G3/8 | 7.5 | 33   | 32 | 86      | 19  | 25  | 20 |