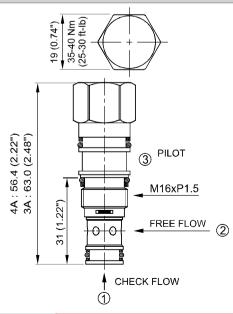

### How To Order

1 2 3 4 WWCK 01 - 3A - 20 ■ Valve Series

WWCK=Cartridge Pilot Operated
Check Valves

4 Bias Spring

**20**: 2 bar(29psi) **35**: 3.5 bar(51psi)

2 Subplate Mounting Size 01 :T-163A Cavity :CST-163A

Pilot Ratio

**3A**: 3:1 **4A**: 4:1

3

# Control Port (S)