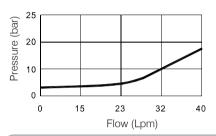

# Performance

# **Specifications**

| Model Number          | Max. Pressure (bar) | Pilot Ratio |                             | Max. Flow (Ipm) | Weight (Kg)    |
|-----------------------|---------------------|-------------|-----------------------------|-----------------|----------------|
| WWCK-01               | 350 (5076 psi)      | 3:1 / 4:1   |                             | 30(7.92 gpm)    | 0.13(0.29 lbs) |
| Fluid Type            |                     |             | ISO VG 32, 46, 68           |                 |                |
| Viscosity cSt         |                     |             | 10~400 (59~1854 SSU)        |                 |                |
| Operating Temperature |                     |             | -15~70 (-5~158°F)           |                 |                |
| Contamination Level   |                     |             | ISO4406.21/19/16 NAS1638,10 |                 |                |