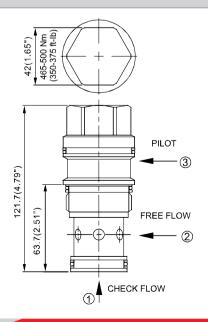

# WWCK- 10 Series

#### Specifications

| Model Number          | Max. Pressure (bar) | Pilot Ratio |                             | Max. Flow (Ipm) | Weight (Kg)    |  |
|-----------------------|---------------------|-------------|-----------------------------|-----------------|----------------|--|
| WWCK-10               | 350 (5076 psi)      | 3:1         |                             | 460(15.85 gpm)  | 0.18(2.61 lbs) |  |
| Fluid Type            |                     |             | ISO VG 32, 46, 68           |                 |                |  |
| Viscosity cSt         |                     |             | 10~400 (59~1854 SSU)        |                 |                |  |
| Operating Temperature |                     |             | -15~70 (-5~158°F)           |                 |                |  |
| Contamination Level   |                     |             | ISO4406.21/19/16 NAS1638,10 |                 |                |  |