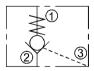

gpm)   | 0.13(0.29 lbs) |  |
| Fluid Type            |                     |             | ISO VG 32, 46, 68           |                 |                |  |
| Viscosity cSt         |                     |             | 10~400 (59~1854 SSU)        |                 |                |  |
| Operating Temperature |                     |             | -15~70 (-5~158°F)           |                 |                |  |
| Contamination Level   |                     |             | ISO4406.21/19/16 NAS1638,10 |                 |                |  |

### How To Order

| 1    | 2  |   | 3  |
|------|----|---|----|
| WWCK | 02 | - | 3A |

■ Valve Series

WWCK=Cartridge Pilot Operated
Check Valves

Subplate Mounting Size
02 :T-11A Cavity :CST-11A

Pilot Ratio

3A : 3:1 5A : 5:1

# Control Port (S)







# WWCK-03 Series



# Performance



# Specifications

| Model Number          | Max. Pressure (bar) | Pilot Ratio |                             | Max. Flow (Ipm) | Weight (Kg)    |
|-----------------------|---------------------|-------------|-----------------------------|-----------------|----------------|
| WWCK-02               | 350 (5076 psi)      | 3:1         |                             | 120(31.7 gpm)   | 0.23(0.51 lbs) |
| Fluid Type            |                     |             | ISO VG 32, 46, 68           |                 |                |
| Viscosity cSt         |                     |             | 10~400 (59~1854 SSU)        |                 |                |
| Operating Temperature |                     |             | -15~70 (-5~158°F)           |