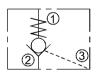

0.29 lbs) |
| Fluid Type            |                     |             | ISO VG 32, 46, 68           |                 |                |
| Viscosity cSt         |                     |             | 10~400 (59~1854 SSU)        |                 |                |
| Operating Temperature |                     |             | -15~70 (-5~158°F)           |                 |                |
| Contamination Level   |                     |             | ISO4406.21/19/16 NAS1638,10 |                 |                |

### How To Order

1 2 3 4 WWCK 01 - 3A - 20 ■ Valve Series

WWCK=Cartridge Pilot Operated
Check Valves

4 Bias Spring

**20**: 2 bar(29psi) **35**: 3.5 bar(51psi)

2 Subplate Mounting Size 01 :T-163A Cavity :CST-163A

Pilot Ratio

**3A**: 3:1 **4A**: 4:1

3

# Control Port (S)







# WWCK- 02 Series



# Performance

# 30 (red) 20 10 0 20 40 60 80 Flow (Lpm)

# Specifications

| Model Number          | Max. Pressure (bar) | Pilot Ratio |                             | Max. Flow (Ipm) | Weight (Kg)    |  |
|-----------------------|---------------------|-------------|-----------------------------|-----------------|----------------|--|
| WWCK-02               | 350 (5076 psi)      | 3:1 / 5:1   |                             | 60(15.85 gpm)   | 0.13(0.29 lbs) |  |
| Fluid Type            |                     |             | ISO VG 32, 46, 68           |                 |                |  |
| Viscosity cSt         |                     |             | 10~400 (59~1854 SSU)        |                 |                |  |
| Operating Temperature |                     |