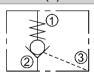

| WWCK-10               | 350 (5076 psi)      | 3:1         |                             | 460(15.85 gpm)  | 0.18(2.61 lbs) |  |
| Fluid Type            |                     |             | ISO VG 32, 46, 68           |                 |                |  |
| Viscosity cSt         |                     |             | 10~400 (59~1854 SSU)        |                 |                |  |
| Operating Temperature |                     |             | -15~70 (-5~158°F)           |                 |                |  |
| Contamination Level   |                     |             | ISO4406.21/19/16 NAS1638,10 |                 |                |  |

# How To Order



√ Valve Series

WWCK=Cartridge Pilot Operated
Check Valves

Subplate Mounting Size
10 :T-19A Cavity :CST-19A

# Control Port (S)