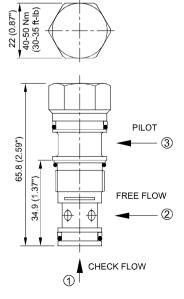

m)   | 0.13(0.29 lbs) |  |
| Fluid Type            |                     |             | ISO VG 32, 46, 68           |                 |                |  |
| Viscosity cSt         |                     |             | 10~400 (59~1854 SSU)        |                 |                |  |
| Operating Temperature |                     |             | -15~70 (-5~158°F)           |                 |                |  |
| Contamination Level   |                     |             | ISO4406.21/19/16 NAS1638,10 |                 |                |  |

### How To Order

| 1    | 2  |   | 3  |
|------|----|---|----|
| WWCK | 02 | - | 3A |

■ Valve Series

WWCK=Cartridge Pilot Operated
Check Valves

Subplate Mounting Size
02 :T-11A Cavity :CST-11A

Pilot Ratio

3A : 3:1 5A : 5:1

# Control Port (S)







# WWCK-03 Series



# Performance



# Specifications

| Model Number          | Max. Pressure (bar) | Pilot Ratio |                             | Max. Flow (Ipm) | Weight (Kg)    |
|-----------------------|---------------------|-------------|-----------------------------|-----------------|----------------|
| WWCK-02               | 350 (5076 psi)      | 3:1         |                             | 120(31.7 gpm)   | 0.23(0.51 lbs) |
| Fluid Type            |                     |             | ISO VG 32, 46, 68           |                 |                |
| Viscosity cSt         |                     |             | 10~400 (59~1854 SSU)        |                 |                |
| Operating Temperature |                     |             | -15~70 (-5~158°F)           |