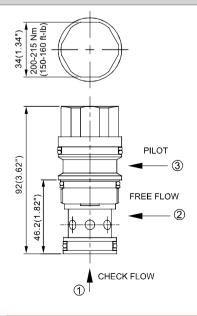

-----|----------------|
| WWCK-06               | 350 (5076 psi)      | 3:1         |                             | 200(52.83 gpm)  | 0.53(1.18 lbs) |
| Fluid Type            |                     |             | ISO VG 32, 46, 68           |                 |                |
| Viscosity cSt         |                     |             | 10~400 (59~1854 SSU)        |                 |                |
| Operating Temperature |                     |             | -15~70 (-5~158°F)           |                 |                |
| Contamination Level   |                     |             | ISO4406.21/19/16 NAS1638,10 |                 |                |

# How To Order

WWCK 06

Valve Series WWCK=Cartridge Pilot Operated Check Valves

Porting

06 :T-17A Cavity :CST-17A

# Control Port (S)







# WWCK- 10 Series



### Performance

# 30 (log) 20 10 0 160 320 480 640 Flow (Lpm)

#### Specifications

| Model Number          | Max. Pressure (bar) | Pilot Ratio |                             | Max. Flow (Ipm) | Weight (Kg)    |  |
|-----------------------|---------------------|-------------|-----------------------------|-----------------|----------------|--|
| WWCK-10               | 350 (5076 psi)      | 3:1         |                             | 460(15.85 gpm)  | 0.18(2.61 lbs) |  |
| Fluid Type            |                     |             | ISO VG 32, 46, 68           |                 |                |  |
| Viscosity cSt         |                     |             | 10~400 (59~1854 SSU)        |                 |                |  |
| Operating Temperature |