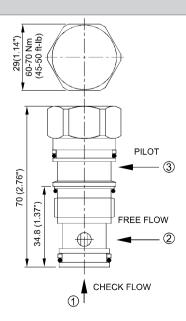

|                             | 120(31.7 gpm)   | 0.23(0.51 lbs) |
| Fluid Type            |                     |             | ISO VG 32, 46, 68           |                 |                |
| Viscosity cSt         |                     |             | 10~400 (59~1854 SSU)        |                 |                |
| Operating Temperature |                     |             | -15~70 (-5~158°F)           |                 |                |
| Contamination Level   |                     |             | ISO4406.21/19/16 NAS1638,10 |                 |                |

# How To Order

| 1   | 2    |   | 3  |
|-----|------|---|----|
| wwc | K 02 | - | ЗА |

Valve Series

WWCK=Cartridge Pilot Operated
Check Valves

Subplate Mounting Size
03 :T-2A Cavity :CST - A

# Control Port (S)







# WWCK-06 Series



### Performance

### Specifications



| Model Number          | Max. Pressure (bar) | Pilot Ratio |                             | Max. Flow (Ipm) | Weight (Kg)    |
|-----------------------|---------------------|-------------|-----------------------------|-----------------|----------------|
| WWCK-06               | 350 (5076 psi)      | 3:1         |                             | 200(52.83 gpm)  | 0.53(1.18 lbs) |
| Fluid Type            |                     |             | ISO VG 32, 46, 68           |                 |                |
| Viscosity cSt         |                     |             | 10~400 (59~1854 SSU)        |                 |                |
| Operating Temperature |                     |             | -15~70 (-5~158°F)           |