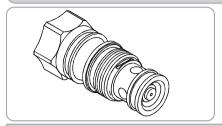

|  |
| Fluid Type            |                     |             | ISO VG 32, 46, 68           |                 |                |  |
| Viscosity cSt         |                     |             | 10~400 (59~1854 SSU)        |                 |                |  |
| Operating Temperature |                     |             | -15~70 (-5~158°F)           |                 |                |  |
| Contamination Level   |                     |             | ISO4406.21/19/16 NAS1638,10 |                 |                |  |

### How To Order

| 1    | 2  |   | 3  |
|------|----|---|----|
| WWCK | 02 | - | 3A |

■ Valve Series

WWCK=Cartridge Pilot Operated
Check Valves

Subplate Mounting Size
02 :T-11A Cavity :CST-11A

Pilot Ratio

3A : 3:1 5A : 5:1

# Control Port (S)







# WWCK-03 Series



# Performance



# Specifications

| Model Number          | Max. Pressure (bar) | Pilot Ratio |                             | Max. Flow (Ipm) | Weight (Kg)    |
|-----------------------|---------------------|-------------|-----------------------------|-----------------|----------------|
| WWCK-02               | 350 (5076 psi)      | 3:1         |                             | 120(31.7 gpm)   | 0.23(0.51 lbs) |
| Fluid Type            |                     |             | ISO VG 32, 46, 68           |                 |                |
| Viscosity cSt         |                     |             | 10~400 (59~1854 SSU)        |                 |                |
| Operating Temperature |                     |             | -15~70 (-5~158°F)           |                 |                |
|