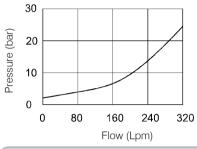

0.51 lbs) |
| Fluid Type            |                     |             | ISO VG 32, 46, 68           |                 |                |
| Viscosity cSt         |                     |             | 10~400 (59~1854 SSU)        |                 |                |
| Operating Temperature |                     |             | -15~70 (-5~158°F)           |                 |                |
| Contamination Level   |                     |             | ISO4406.21/19/16 NAS1638,10 |                 |                |

# How To Order

| 1   | 2    |   | 3  |
|-----|------|---|----|
| wwc | K 02 | - | ЗА |

Valve Series

WWCK=Cartridge Pilot Operated
Check Valves

Subplate Mounting Size
03 :T-2A Cavity :CST - A

# Control Port (S)







# WWCK-06 Series



### Performance

### Specifications



| Model Number          | Max. Pressure (bar) | Pilot Ratio |                             | Max. Flow (Ipm) | Weight (Kg)    |
|-----------------------|---------------------|-------------|-----------------------------|-----------------|----------------|
| WWCK-06               | 350 (5076 psi)      | 3:1         |                             | 200(52.83 gpm)  | 0.53(1.18 lbs) |
| Fluid Type            |                     |             | ISO VG 32, 46, 68           |                 |                |
| Viscosity cSt         |                     |             | 10~400 (59~1854 SSU)        |                 |                |
| Operating Temperature |                     |             | -15~70 (-5~158°F)           |                 |                |
| Contamination Level   |