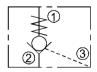

-------|----------------|
| WWCK-06               | 350 (5076 psi)      | 3:1         |                             | 200(52.83 gpm)  | 0.53(1.18 lbs) |
| Fluid Type            |                     |             | ISO VG 32, 46, 68           |                 |                |
| Viscosity cSt         |                     |             | 10~400 (59~1854 SSU)        |                 |                |
| Operating Temperature |                     |             | -15~70 (-5~158°F)           |                 |                |
| Contamination Level   |                     |             | ISO4406.21/19/16 NAS1638,10 |                 |                |

# How To Order

WWCK 06

Valve Series WWCK=Cartridge Pilot Operated Check Valves

Porting

06 :T-17A Cavity :CST-17A

# Control Port (S)







# WWCK- 10 Series



### Performance

# 30 (log) 20 10 0 160 320 480 640 Flow (Lpm)

#### Specifications

| Model Number          | Max. Pressure (bar) | Pilot Ratio |                             | Max. Flow (Ipm) | Weight (Kg)    |  |
|-----------------------|---------------------|-------------|-----------------------------|-----------------|----------------|--|
| WWCK-10               | 350 (5076 psi)      | 3:1         |                             | 460(15.85 gpm)  | 0.18(2.61 lbs) |  |
| Fluid Type            |                     |             | ISO VG 32, 46, 68           |                 |                |  |
| Viscosity cSt         |                     |             | 10~400 (59~1854 SSU)        |                 |                |  |
| Operating Temperature |