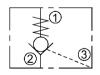

|                             | 120(31.7 gpm)   | 0.23(0.51 lbs) |
| Fluid Type            |                     |             | ISO VG 32, 46, 68           |                 |                |
| Viscosity cSt         |                     |             | 10~400 (59~1854 SSU)        |                 |                |
| Operating Temperature |                     |             | -15~70 (-5~158°F)           |                 |                |
| Contamination Level   |                     |             | ISO4406.21/19/16 NAS1638,10 |                 |                |

# How To Order

| 1   | 2    |   | 3  |
|-----|------|---|----|
| wwc | K 02 | - | ЗА |

Valve Series

WWCK=Cartridge Pilot Operated
Check Valves

Subplate Mounting Size
03 :T-2A Cavity :CST - A

# Control Port (S)







# WWCK-06 Series



### Performance

### Specifications



| Model Number          | Max. Pressure (bar) | Pilot Ratio |                             | Max. Flow (Ipm) | Weight (Kg)    |
|-----------------------|---------------------|-------------|-----------------------------|-----------------|----------------|
| WWCK-06               | 350 (5076 psi)      | 3:1         |                             | 200(52.83 gpm)  | 0.53(1.18 lbs) |
| Fluid Type            |                     |             | ISO VG 32, 46, 68           |                 |                |
| Viscosity cSt         |                     |             | 10~400 (59~1854 SSU)        |                 |                |
| Operating Temperature |                     |             | -15~70 (-5~158°F)           |