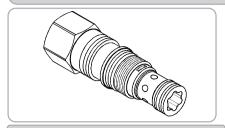

|                     |             | ISO VG 32, 46, 68           |                 |                |
| Viscosity cSt         |                     |             | 10~400 (59~1854 SSU)        |                 |                |
| Operating Temperature |                     |             | -15~70 (-5~158°F)           |                 |                |
| Contamination Level   |                     |             | ISO4406.21/19/16 NAS1638,10 |                 |                |

### How To Order

1 2 3 4 WWCK 01 - 3A - 20 ■ Valve Series

WWCK=Cartridge Pilot Operated
Check Valves

4 Bias Spring

**20**: 2 bar(29psi) **35**: 3.5 bar(51psi)

2 Subplate Mounting Size 01 :T-163A Cavity :CST-163A

Pilot Ratio

**3A**: 3:1 **4A**: 4:1

3

# Control Port (S)







# WWCK- 02 Series



# Performance

# 30 (red) 20 10 0 20 40 60 80 Flow (Lpm)

# Specifications

| Model Number          | Max. Pressure (bar) | Pilot Ratio |                             | Max. Flow (Ipm) | Weight (Kg)    |  |
|-----------------------|---------------------|-------------|-----------------------------|-----------------|----------------|--|
| WWCK-02               | 350 (5076 psi)      | 3:1 / 5:1   |                             | 60(15.85 gpm)   | 0.13(0.29 lbs) |  |
| Fluid Type            |                     |             | ISO VG 32, 46, 68           |                 |                |  |
| Viscosity cSt         |                     |             | 10~400 (59~1854 SSU)        |                 |                |  |
| Operating Temperature |                     |             | -15~70 (-5