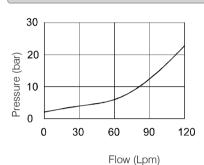

|                     |             | ISO VG 32, 46, 68           |                 |                |  |
| Viscosity cSt         |                     |             | 10~400 (59~1854 SSU)        |                 |                |  |
| Operating Temperature |                     |             | -15~70 (-5~158°F)           |                 |                |  |
| Contamination Level   |                     |             | ISO4406.21/19/16 NAS1638,10 |                 |                |  |

### How To Order

| 1    | 2  |   | 3  |
|------|----|---|----|
| WWCK | 02 | - | 3A |

■ Valve Series

WWCK=Cartridge Pilot Operated
Check Valves

Subplate Mounting Size
02 :T-11A Cavity :CST-11A

Pilot Ratio

3A : 3:1 5A : 5:1

# Control Port (S)







# WWCK-03 Series



# Performance



# Specifications

| Model Number          | Max. Pressure (bar) | Pilot Ratio |                             | Max. Flow (Ipm) | Weight (Kg)    |
|-----------------------|---------------------|-------------|-----------------------------|-----------------|----------------|
| WWCK-02               | 350 (5076 psi)      | 3:1         |                             | 120(31.7 gpm)   | 0.23(0.51 lbs) |
| Fluid Type            |                     |             | ISO VG 32, 46, 68           |                 |                |
| Viscosity cSt         |                     |             | 10~400 (59~1854 SSU)        |                 |                |
| Operating Temperature |                     |             | -15~70 (-5~158°F)           |                 |                |
| Contamination Le