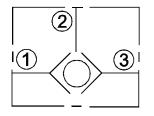

ISO4406.21/19/16 NAS1638,10

ISO VG 32, 46, 68 10~ 400 (59~ 1854 SSU)

How To Order

Subplate Mounting Size Cavity : CS08-3N

**Control Ports** 