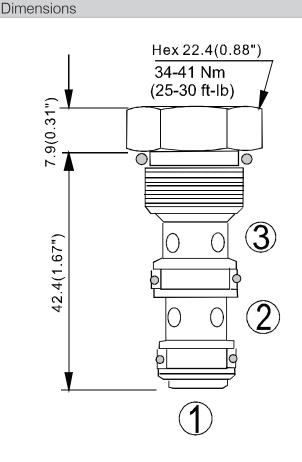

ISO4406.21/19/16 NAS1638,10

ISO VG 32, 46, 68 10~ 400 (59~ 1854 SSU)

How To Order

Subplate Mounting Size Cavity : CS08-3N

**Control Ports** 