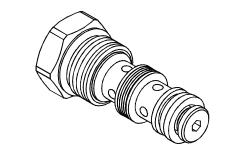

(Cartridge Only)

Shuttle Valves, cartridge-style hydraulic check valve, for use in blocking circuits where a priority of flow / direction is given to a higher pressure circuit over a lower one. A load - shlutting.