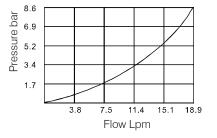

## Performance

**Operating Pressure** (bar)

350 (5076 psi)

cSt

°C

Flow (lpm)

Weight (kg)

19 (5.02 gpm) 0.07 (0.15 lbs)

-15 ~ 70 (-5~ 158 °F)