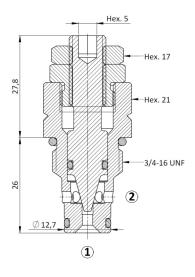

# WINMAN Kartriç Hız Ayarlar / Flow Controls

# FRT4.S08 Vana Serisi / FRT4.S08 Valve Series



- SAE Cartridge 350 bar
- Direct acting Poppet Type

### Açıklama / Descriprion

A cartridge style, screw in, non pressure compensated, adjustable flow restrictor valve.

Once the flow is adjusted to desired value, both the 1 to 2 and 2 to 1 flow paths are permitted.

Smaller sealing area for finer flow adjustment.

### Semboller / Symbols

# 1 \_\_\_\_\_\_ 2

### Enine Kesit / Cross Section



### Teknik Özellikler / Technical Features

All external surfaces are zinc plated and corrosionproof. All valve parts are made of high strength steel. Compact size. Industry SAE common cavity.

### Kavite Detayları / Cavity Details

### SAE08





# WINMAN Kartriç Hız Ayarlar / Flow Controls

### Teknik Veri / Technical Data

| Maximum operating pressure   | 350 bar                                                   |
|------------------------------|-----------------------------------------------------------|
| Maximum flow                 | 25 I/min                                                  |
| External component treatment | Zn/Fe - standard (96h)<br>Zn/Ni (720h)                    |
| O-ring Temperature Range     | -30° C to 110° C (standard sealing NBR - BUNA-N)          |
| Oil