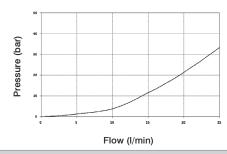

# Performans Ayrıntıları / Performance Details

Note: the p/Q performance illustraded in the and are the same in both directions. p/Q curve is recorded at TOil = 40°C and 46 cSt

W = Top plastic knob + plastic counter