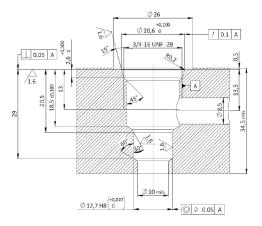

# WINMAN Kartriç Hız Ayarlar / Flow Controls

# FRT4.S08 Vana Serisi / FRT4.S08 Valve Series



- SAE Cartridge 350 bar
- Direct acting Poppet Type

### Açıklama / Descriprion

A cartridge style, screw in, non pressure compensated, adjustable flow restrictor valve.

Once the flow is adjusted to desired value, both the 1 to 2 and 2 to 1 flow paths are permitted.

Smaller sealing area for finer flow adjustment.

### Semboller / Symbols

# 1 \_\_\_\_\_\_ 2

### Enine Kesit / Cross Section



### Teknik Özellikler / Technical Features

All external surfaces are zinc plated and corrosionproof. All valve parts are made of high strength steel. Compact size. Industry SAE common cavity.

### Kavite Detayları / Cavity Details

### SAE08





# WINMAN Kartriç Hız Ayarlar / Flow Controls

### Teknik Veri / Technical Data

| Maximum operating pressure   | 350 bar                                                   |
|------------------------------|-----------------------------------------------------------|
| Maximum flow                 | 25 I/min                                                  |
| External component treatment | Zn/Fe - standard (96h)<br>Zn/Ni (720h)                    |
| O-ring Temperature Range     | -30° C to 110° C (standard sealing NBR - BUNA-N)          |
| Oil Temperature Range        | -30° C to 110° C                                          |
| Fluids                       | Mineral - based or synthetics with lubricating properties |
| Viscosities                  | 7,4 to 420 cSt