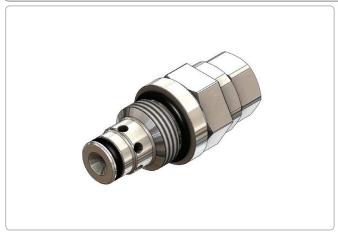

# FRT4.S08 Vana Serisi / FRT4.S08 Valve Series

- SAE Cartridge 350 bar
- Direct acting Poppet Type

### Açıklama / Descriprion

A cartridge style, screw in, non pressure compensated, adjustable flow restrictor valve.

Once the flow is adjusted to desired value, both the 1 to 2 and 2 to 1 flow paths are permitted.