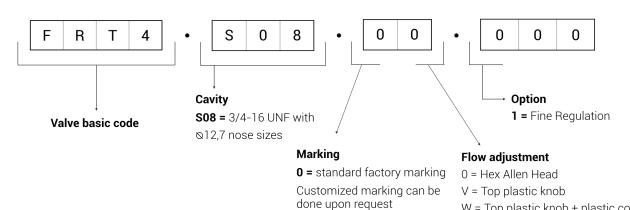

| 20/18/15 ISO 4406 (maximum filtration admitted)           |
| Orientation                  | No restrictions                                           |
| Installation torque          | 40 - 45 Nm 🖏                                              |
| Oil testing condition        | ISO VG 46 cSt                                             |
| Seal kit code                | SK.003                                                    |
| Weight                       | 0,100 kg                                                  |

# Performans Ayrıntıları / Performance Details



Note: the p/Q performance illustraded in the and are the same in both directions. p/Q curve is recorded at TOil = 40°C and 46 cSt

W = Top plastic knob + plastic counter

knob

## Sipariş Kodu / Ordering Code