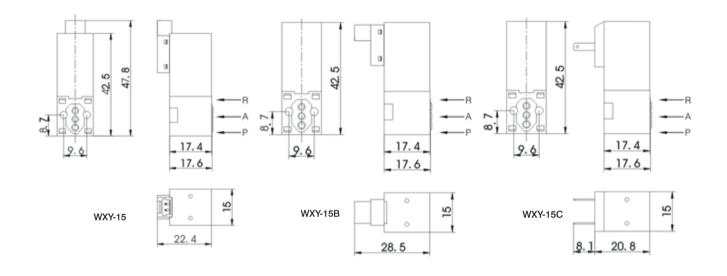

# WWINMAN

# WXY 15 SERIES

## **Micro Solenoid Valve**



#### Speciality

Use as single valve or valve group. Often use as pilot valve for large orifice air valve or control of min single acting cylinder. Lower power consumption, direct controlled by PC. Small size and light weight, easy installation, small occupied space. No need of lubrication, durable. Coil with LED & over - voltage protection device .

### Dimensions



#### **Technical Characteristics**

| Fluid Medium             | Compressed air      |
|--------------------------|---------------------|
| Motion Pattern           | Direct Drive Type   |
| Туре                     | 2/3 NC or 2/3 NO    |
| Orifice (mm)             | 1.4 mm              |
| Connection Port          | M3-M5 (to manifold) |
| Working Pressure (MPa)   | 0~0.7 MPa           |
| Working Temperature (°C) | -5° C ~ +55 °C      |
| Voltage Range            | DC12V/DC24V         |
| Insulation               | F.H                 |
| Power Consumption        | 2.3W                |
| Material of Body         | PA66                |
| Seal                     | NBR                 |