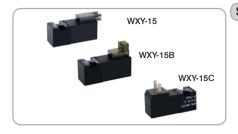

## **Micro Solenoid Valve**

#### Speciality

Use as single valve or valve group. Often use as pilot valve for large orifice air valve or control of min single acting cylinder. Lower power consumption, direct controlled by PC. Small size and light weight, easy installation, small occupied space. No need of lubrication, durable. Coil with LED & over - voltage protection device .