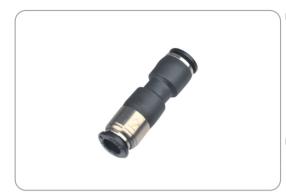

# Stop Fittings

# **ISPU SERIES**

## Product features

• Air flows is stopped from the tube if is released, the air flows again only after the tube is connected