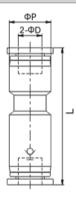

#### Dimension

| MODEL   | φD | R    | L    |
|---------|----|------|------|
| ISPU 04 | 4  | 13   | 47   |
| ISPU 06 | 6  | 13   | 45   |
| ISPU 08 | 8  | 15   | 49.5 |
| ISPU 10 | 10 | 19   | 63   |
| ISPU 12 | 12 | 21.5 | 66.5 |