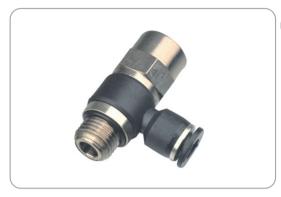

# Air Control Valves(QKF)

## **QKF-G SERIES**

## Product features

- The pressure can be kept safe of return circuit
- Prevent the cylinder work itself after it goes out of work
- The position accurate once the cylinder work off
- The special design and application of return circuit