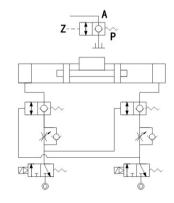

Control Valves(QKF)

## **QKF-G SERIES**



## Product features

- The pressure can be kept safe of return circuit
- Prevent the cylinder work itself after it goes out of work
- The position accurate once the cylinder work off
- The special design and application of return circuit

#### Dimension

| MODEL     | φD | G    | М  | L1  | L2   | L3 | L4   | φD1  | φD2 | 1  |
|-----------|----|------|----|-----|------|----|------|------|-----|----|
| QKF06-G01 | 6  | G1/8 | M5 | 5.5 | 15   | 37 | 23   | 8.5  | 13  | 13 |
| QKF06-G02 | 6  | G1/4 | M5 | 8.5 | 18.3 | 43 | 25   | 11.5 | 17  | 17 |
| QKF08-G01 | 8  | G1/8 | M5 | 5.5 | 15.8 | 37 | 25.8 | 12.5 | 13  | 13 |
| QKF08-G01 | 8  | G1/4 | M5 | 8.5 | 19.3 | 43 | 28.9 | 15.5 | 17  | 17 |



## **Graphical Symbols**



## Accurate positioning



## Pressure maintenance