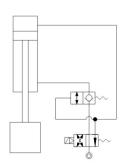

QKF-G SERIES**



## Product features

- The pressure can be kept safe of return circuit
- Prevent the cylinder work itself after it goes out of work
- The position accurate once the cylinder work off
- The special design and application of return circuit

#### Dimension

| MODEL     | φD | G    | М  | L1  | L2   | L3 | L4   | φD1  | φD2 | 1  |
|-----------|----|------|----|-----|------|----|------|------|-----|----|
| QKF06-G01 | 6  | G1/8 | M5 | 5.5 | 15   | 37 | 23   | 8.5  | 13  | 13 |
| QKF06-G02 | 6  | G1/4 | M5 | 8.5 | 18.3 | 43 | 25   | 11.5 | 17  | 17 |
| QKF08-G01 | 8  | G1/8 | M5 | 5.5 | 15.8 | 37 | 25.8 | 12.5 | 13  | 13 |
| QKF08-G01 | 8  | G1/4 | M5 | 8.5 | 19.3 | 43 | 28.9 | 15.5 | 17  | 17 |



## **Graphical Symbols**



## Accurate positioning



## Pressure maintenance