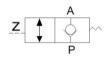

# Air Control Valves(QKF)

## **QKF-G SERIES**



## Product features

- The pressure can be kept safe of return circuit
- Prevent the cylinder work itself after it goes out of work
- The position accurate once the cylinder work off
- The special design and application of return circuit

#### Dimension

| MODEL     | φD | G    | М  | L1  | L2   | L3 | L4   | φD1  | φD2 | 1  |
|-----------|----|------|----|-----|------|----|------|------|-----|----|
| QKF06-G01 | 6  | G1/8 | M5 | 5.5 | 15   | 37 | 23   | 8.5  | 13  | 13 |
| QKF06-G02 | 6  | G1/4 | M5 | 8.5 | 18.3 | 43 | 25   | 11.5 | 17  | 17 |
| QKF08-G01 | 8  | G1/8 | M5 | 5.5 | 15.8 | 37 | 25.8 | 12.5 | 13  | 13 |
| QKF08-G01 | 8  | G1/4 | M5 | 8.5 | 19.3 | 43 | 28.9 | 15.5 | 17  | 17 |



## **Graphical Symbols**



## Accurate positioning



## Pressure maintenance