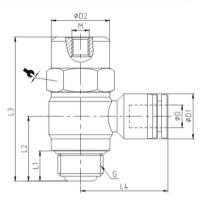

#### Dimension

| MODEL     | φD | G    | М  | L1  | L2   | L3 | L4   | φD1  | φD2 | 1  |
|-----------|----|------|----|-----|------|----|------|------|-----|----|
| QKF06-G01 | 6  | G1/8 | M5 | 5.5 | 15   | 37 | 23   | 8.5  | 13  | 13 |
| QKF06-G02 | 6  | G1/4 | M5 | 8.5 | 18.3 | 43 | 25   | 11.5 | 17  | 17 |
| QKF08-G01 | 8  | G1/8 | M5 | 5.5 | 15.8 | 37 | 25.8 | 12.5 | 13  | 13 |
| QKF08-G01 | 8  | G1/4 | M5 | 8.5 | 19.3 | 43 | 28.9 | 15.5 | 17  | 17 |