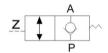

# Air Control Valves(QKF)

# **QKF SERIES**



### Product features

- The pressure can be kept safe of return circuit
- Prevent the cylinder work itself after it goes out of work
- The position accurate once the cylinder work off
- The special design and application of return circuit

#### Dimension

| MODEL   | φD   | G    | G1   | М    | фD1 | L   | L2   | L3   | L4   | 4  |
|---------|------|------|------|------|-----|-----|------|------|------|----|
| QKF-G01 | 13   | G1/8 | G1/8 | M5   | 13  | 8.5 | 15   | 37   | 17   | 13 |
| QKF-G02 | 17   | G1/4 | G1/4 | M5   | 16  | 11  | 17.5 | 43   | 19.5 | 17 |
| QKF-G03 | 23.5 | G3/8 | G3/8 | G3/8 | 26  | 18  | 32.5 | 91.5 | 32   | 24 |
| QKF-G04 | 23.5 | G1/2 | G1/2 | G3/8 | 26  | 16  | 34   | 93   | 36   | 24 |



# **Graphical Symbols**



## Accurate positioning



### Pressure maintenance