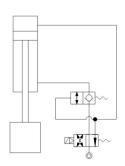

duct features

- The pressure can be kept safe of return circuit
- Prevent the cylinder work itself after it goes out of work
- The position accurate once the cylinder work off
- The special design and application of return circuit

#### Dimension

| MODEL   | φD   | G    | G1   | М    | фD1 | L   | L2   | L3   | L4   | 4  |
|---------|------|------|------|------|-----|-----|------|------|------|----|
| QKF-G01 | 13   | G1/8 | G1/8 | M5   | 13  | 8.5 | 15   | 37   | 17   | 13 |
| QKF-G02 | 17   | G1/4 | G1/4 | M5   | 16  | 11  | 17.5 | 43   | 19.5 | 17 |
| QKF-G03 | 23.5 | G3/8 | G3/8 | G3/8 | 26  | 18  | 32.5 | 91.5 | 32   | 24 |
| QKF-G04 | 23.5 | G1/2 | G1/2 | G3/8 | 26  | 16  | 34   | 93   | 36   | 24 |



# **Graphical Symbols**



## Accurate positioning



### Pressure maintenance