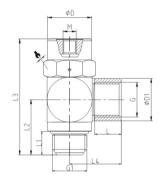

#### Dimension

| MODEL   | φD   | G    | G1   | М    | фD1 | L   | L2   | L3   | L4   | 4  |
|---------|------|------|------|------|-----|-----|------|------|------|----|
| QKF-G01 | 13   | G1/8 | G1/8 | M5   | 13  | 8.5 | 15   | 37   | 17   | 13 |
| QKF-G02 | 17   | G1/4 | G1/4 | M5   | 16  | 11  | 17.5 | 43   | 19.5 | 17 |
| QKF-G03 | 23.5 | G3/8 | G3/8 | G3/8 | 26  | 18  | 32.5 | 91.5 | 32   | 24 |
| QKF-G04 | 23.5 | G1/2 | G1/2 | G3/8 | 26  | 16  | 34   | 93   | 36   | 24 |