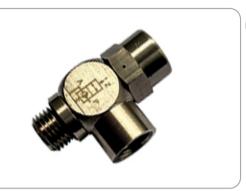

# Air Control Valves(QKF)

# **QKF SERIES**



### Product features

- The pressure can be kept safe of return circuit
- Prevent the cylinder work itself after it goes out of work
- The position accurate once the cylinder work off
- The special design and application of return circuit

#### Dimension

| MODEL   | φD   | G    | G1   | М    | фD1 | L   | L2   | L3   | L4   | 4  |
|---------|------|------|------|------|-----|-----|------|------|------|----|
| QKF-G01 | 13   | G1/8 | G1/8 | M5   | 13  | 8.5 | 15   | 37   | 17   | 13 |
| QKF-G02 | 17   | G1/4 | G1/4 | M5   | 16  | 11  | 17.5 | 43   | 19.5 | 17 |
| QKF-G03 | 23.5 | G3/8 | G3/8 | G3/8 | 26  | 18  | 32.5 | 91.5 | 32   | 24 |
| QKF-G04 | 23.5 | G1/2 | G1/2 | G3/8 | 26  | 16  | 34   | 93   | 36   | 24 |



# **Graphical Symbols**



## Accurate positioning



### Pressure main