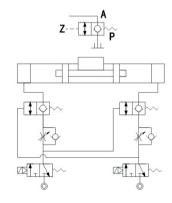

# **QKF SERIES**



### Product features

- The pressure can be kept safe of return circuit
- Prevent the cylinder work itself after it goes out of work
- The position accurate once the cylinder work off
- The special design and application of return circuit

#### Dimension

| MODEL   | φD   | G    | G1   | М    | фD1 | L   | L2   | L3   | L4   | 4  |
|---------|------|------|------|------|-----|-----|------|------|------|----|
| QKF-G01 | 13   | G1/8 | G1/8 | M5   | 13  | 8.5 | 15   | 37   | 17   | 13 |
| QKF-G02 | 17   | G1/4 | G1/4 | M5   | 16  | 11  | 17.5 | 43   | 19.5 | 17 |
| QKF-G03 | 23.5 | G3/8 | G3/8 | G3/8 | 26  | 18  | 32.5 | 91.5 | 32   | 24 |
| QKF-G04 | 23.5 | G1/2 | G1/2 | G3/8 | 26  | 16  | 34   | 93   | 36   | 24 |



# **Graphical Symbols**



## Accurate positioning



### Pressure maintenance