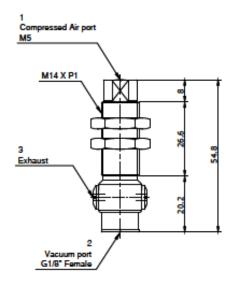

-----|-----|------|------|------|------|------|----|
| Wodei  | (bar)     | (NI/min)                                                              | 10   | 20   | 30  | 40   | 50   | 60   | 70   | 80   | 90 |
|        | 1.1       | 5.9                                                                   | 0.68 | 3.0  | 6.1 | 11.8 | 27.2 | -    | -    | -    | -  |
| VCS102 | 1.8       | 8.2                                                                   | 0.4  | 1.48 | 4.3 | 6.9  | 9.1  | 15.3 | 27.4 | 50.2 | -  |
|        | 2.2       | 10.0                                                                  | 0.34 | 1.6  | 3.9 | 7.0  | 10.4 | 17.5 | 30.9 | 61.4 | -  |



#### **Dimensions - VCS102 series**

# ▼ VCS102-LM5 VCS102C-LM5



## ▼ VCS102-LM5 07 VCS102C-LM5 07



#### ▼ VCS102-L18F



[ Unit : mm ]

## VACUUM PUMPS / vcs pumps



## **Build an Ordering No.**



| 1. Basic pump | Description                                                             | Ordering No.     |
|---------------|-------------------------------------------------------------------------|------------------|
|               | Vacuum speeder VCS102 series, 2-stage cartridge, No release check valve | VCS102           |
|               | Vacuum speeder VCS102 series, 2-stage cartridge, Release check valve    | VCS102C          |
|               |                                                                         |                  |
|               |                                                                         |                  |
| 2. Body type  | Description