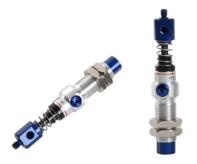

## **VCS102**

#### **Features and Strengths**

- · Built in level compensator in one body
- Highly operational reliability despite fluctuating or low compressed-air pressure
- · Quick response time
- · Compact size and light weight



## **Specifications**

| Description        | VCS102      |
|--------------------|-------------|
| Max. Vacuum level  | -85 kPa     |
| Open Vacuum flow   | 14.2 NI/min |
| Max. Feed pressure | 6 bar       |
| Temperature        | -20 ~ 80 °C |
| Noise level        |             |

#### **Vacuum Flow**

| Model  | Max. vacuum | Feed Pressure | Vacuum flow (NI/min) at different vacuum levels (-kPa) |      |     |     |     |     |     |     |      |    |  |
|--------|-------------|---------------|--------------------------------------------------------|------|-----|-----|-----|-----|-----|-----|------|----|--|
| Wodel  | (-kPa)      | (bar)         | 0                                                      | 10   | 20  | 30  | 40  | 50  | 60  | 70  | 80   | 90 |  |
|        | 50          |