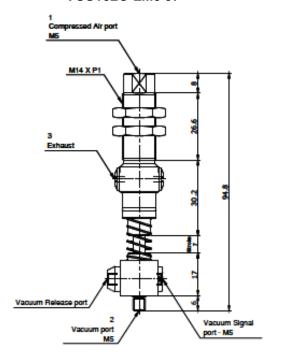

-------------|------|------|-----|------|------|------|------|------|----|
| Wodei  | (bar)     | (NI/min)                                                              | 10   | 20   | 30  | 40   | 50   | 60   | 70   | 80   | 90 |
|        | 1.1       | 5.9                                                                   | 0.68 | 3.0  | 6.1 | 11.8 | 27.2 | -    | -    | -    | -  |
| VCS102 | 1.8       | 8.2                                                                   | 0.4  | 1.48 | 4.3 | 6.9  | 9.1  | 15.3 | 27.4 | 50.2 | -  |
|        | 2.2       | 10.0                                                                  | 0.34 | 1.6  | 3.9 | 7.0  | 10.4 | 17.5 | 30.9 | 61.4 | -  |



#### **Dimensions - VCS102 series**

# ▼ VCS102-LM5 VCS102C-LM5



## ▼ VCS102-LM5 07 VCS102C-LM5 07



#### ▼ VCS102-L18F



[ Unit : mm ]

## VACUUM PUMPS / vcs pumps



## **Build an Ordering No.**



| 1. Basic pump | Description                                                             | Ordering No.     |
|---------------|-------------------------------------------------------------------------|------------------|
|               | Vacuum speeder VCS102 series, 2-stage cartridge, No release check valve | VCS102           |
|               | Vacuum speeder VCS102 series, 2-stage cartridge, Release check valve    | VCS102C          |
|               |                                                                         |                  |
|               |                                                                         |                  |
| 2. Body type  | Description