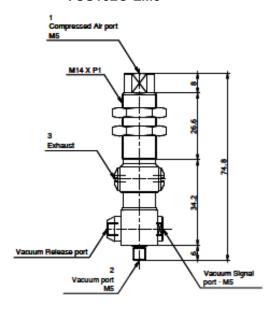

--------------------------------------------------|------|------|-----|------|------|------|------|------|----|
| Wodei  | (bar)     | (NI/min)                                                              | 10   | 20   | 30  | 40   | 50   | 60   | 70   | 80   | 90 |
|        | 1.1       | 5.9                                                                   | 0.68 | 3.0  | 6.1 | 11.8 | 27.2 | -    | -    | -    | -  |
| VCS102 | 1.8       | 8.2                                                                   | 0.4  | 1.48 | 4.3 | 6.9  | 9.1  | 15.3 | 27.4 | 50.2 | -  |
|        | 2.2       | 10.0                                                                  | 0.34 | 1.6  | 3.9 | 7.0  | 10.4 | 17.5 | 30.9 | 61.4 | -  |



#### **Dimensions - VCS102 series**

# ▼ VCS102-LM5 VCS102C-LM5



## ▼ VCS102-LM5 07 VCS102C-LM5 07



#### ▼ VCS102-L18F



[ Unit : mm ]

## VACUUM PUMPS / vcs pumps



## **Build an Ordering No.**



| 1. Basic pump | Description                                                             | Ordering No.     |
|---------------|-------------------------------------------------------------------------|------------------|
|               | Vacuum speeder VCS102 series, 2-stage cartridge, No release check valve | VCS102           |
|               | Vacuum speeder VCS102 series, 2-stage cartridge, Release check valve    | VCS102C          |
|               |                                                                         |                  |
|               |                                                                         |