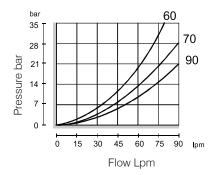

### Performance

Test Conditions Oil Temperature 50°C(122°F) Viscosity :35 cSt (163 SSU)