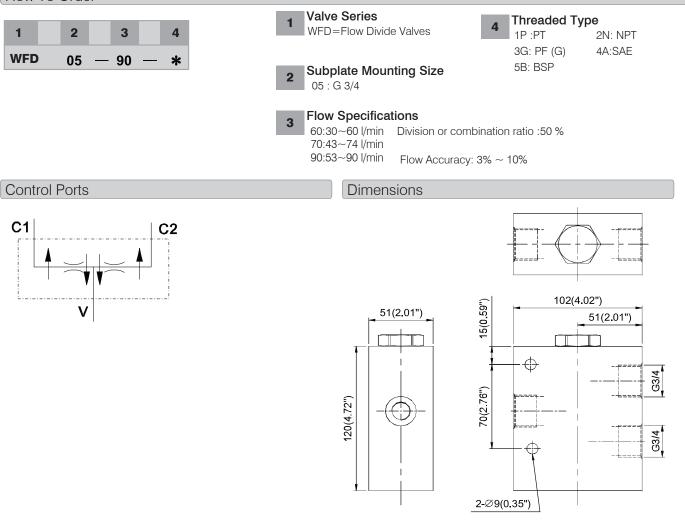

10~ 400 (59~ 1854 SSU)               |                                                                               |
| oerature °C              | -15 ~ 70 (-5~ 158 °F)                |                                                                               |
| Level                    | ISO4406.21/19/16 NAS1638,10          |                                                                               |
|                          | 250 (3626 psi)<br>cSt<br>perature °C | 250 (3626 psi) 90 (23.78 gpm)   ISO VG ISO VG   cSt 10~ 400 (59   perature °C |

#### Description

Shuttle Valves, cartridge-style hydraulic check valve, for use in blocking circuits where a priority of flow / direction is given to a higher pressure circuit over a lower one. A load - shlutting.

#### How To Order