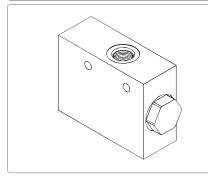

#### Description

Shuttle Valves, cartridge-style hydraulic check valve, for use in blocking circuits where a priority of flow / direction is given to a higher pressure circuit over a lower one. A load - shlutting.