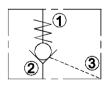

1.70 gpm)  | 0.26(0.57 lbs) |
| Fluid Type            |                     |                        | ISO VG 32, 46, 68           |                 |                |
| Viscosity             |                     |                        | 10~400 (59~1854 SSU)        |                 |                |
| Operating Temperature |                     |                        | -15∼70 (-5∼158°F)           |                 |                |
| Contamination Level   |                     |                        | ISO4406.21/19/16 NAS1638,10 |                 |                |

## How To Order

| 1   | 2  | 3   |
|-----|----|-----|
| WPK | 12 | - * |

■ Valve Series

WPK=Cartridge Pilot
Operated Check Valves

2 Subplate Mounting Size

Size:12 Cavity:CS12-3S

3 Design No

# Control Port (S)



## Dimensions