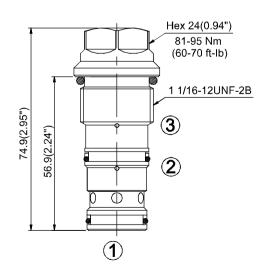

(0.57 lbs) |
| Fluid Type            |                     |                        | ISO VG 32, 46, 68           |                 |                |
| Viscosity             |                     |                        | 10~400 (59~1854 SSU)        |                 |                |
| Operating Temperature |                     |                        | -15∼70 (-5∼158°F)           |                 |                |
| Contamination Level   |                     |                        | ISO4406.21/19/16 NAS1638,10 |                 |                |

## How To Order

| 1   | 2  | 3   |
|-----|----|-----|
| WPK | 12 | - * |

■ Valve Series

WPK=Cartridge Pilot
Operated Check Valves

2 Subplate Mounting Size

Size:12 Cavity:CS12-3S

3 Design No

# Control Port (S)



## Dimensions