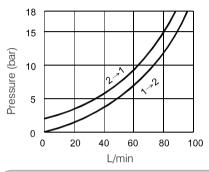

# WPK SERIES CARTRIDGE PILOT OPERATED CHECK VALVES

## WPK -12 Series



## Performance



## Specifications

| Model Number          | Max. Pressure (bar) | Cracking Pressure(bar) | Pilot Ratio                 | Max. Flow (Ipm) | Weight (Kg)    |
|-----------------------|---------------------|------------------------|-----------------------------|-----------------|----------------|
| WPK-12                | 350 (5076psi)       | 2(29 psi)              | 3.2:1                       | 120(31.70 gpm)  | 0.26(0.57 lbs) |
| Fluid Type            |                     |                        | ISO VG 32, 46, 68           |                 |                |
| Viscosity             |                     |                        | 10~400 (59~1854 SSU)        |                 |                |
| Operating Temperature |                     |                        | -15∼70 (-5∼158°F