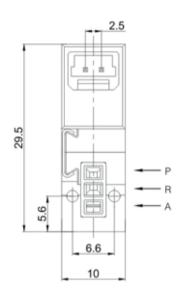

# WXY 10A SERIES

## **Product Type**



### Speciality

Use as single valve or valve group.

Often use as pilot valve for large orifice air valve or control of min single acting cylinder.

Lower power consumption, direct controlled by PC.

Small size and light weight, easy installation, small occupied space.

No need of lubrication, durable.

Coil with LED & over - voltage protection device .

### Dimensions







### **Technical Characteristics**

| Model               | WXY10A              |
|---------------------|---------------------|
| Medium              | Direct Drive Type   |
| Motion Pattern      | 2/3 NC              |
| Type                | 0.7 mm              |
| Orifice (mm)        | M3-M5 (to manifold) |
| Connection Port     | 0~0.7 MPa           |
| Working Pressure °  | -10 ~ +80 ℃         |
| Ambient Temperature | DC12V,DC24V±10%     |
| Voltage             | F.H                 |
| Power Consumption   | 1W                  |
| Material of Body    | POM, PPS            |
| Seal                | NBR                 |