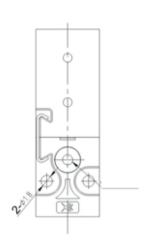

# WXY 10A SERIES

## **Product Type**



### Speciality

Use as single valve or valve group.

Often use as pilot valve for large orifice air valve or control of min single acting cylinder.

Lower power consumption, direct controlled by PC.

Small size and light weight, easy installation, small occupied space.

No need of lubrication, durable.

Coil with LED & over - voltage protection device .

### Dimensions







### **Technical Characteristics**

| Model               | WXY10A              |
|---------------------|---------------------|
| Medium              | Direct Drive Type   |
| Motion Pattern      | 2/3 NC              |
| Type                | 0.7 mm              |
| Orifice (mm)        | M3-M5 (to manifold) |
| Connection Port     | 0~0.7 MPa           |
| Working Pressure °  | -10 ~ +80 ℃         |
| Ambient Temperature | DC12V,DC24V±10%     |
| Voltage             | F.H                 |
| Power Consumption   | 1W                  |
| Material of Body    | POM, PPS            |
| Seal                | NBR                 |