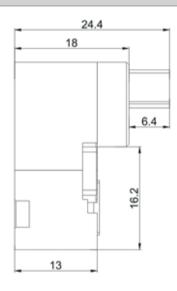

# WXY 10A SERIES

## **Product Type**



### Speciality

Use as single valve or valve group.

Often use as pilot valve for large orifice air valve or control of min single acting cylinder.

Lower power consumption, direct controlled by PC.

Small size and light weight, easy installation, small occupied space.

No need of lubrication, durable.

Coil with LED & over - voltage protection device .

### Dimensions







### **Technical Characteristics**

| Model               | WXY10A              |
|---------------------|---------------------|
| Medium              | Direct Drive Type   |
| Motion Pattern      | 2/3 NC              |
| Type                | 0.7 mm              |
| Orifice (mm)        | M3-M5 (to manifold) |
| Connection Port     | 0~0.7 MPa           |
| Working Pressure °  | -10 ~ +80 ℃         |
| Ambient Temperature | DC12V,DC24V±10%     |
| Voltage             | F.H                 |
| Power Consumption   | 1W                  |
| Material of Body    | POM, PPS            |
| Seal                | NBR                 |